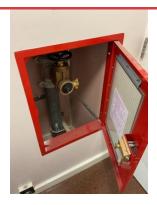

96

# 1-26 MILDMAY AVENUE. 06/03/2025, 13:37

**Quarterly inspection** 

Thursday 6 March 2025

18 Issues Identified



**ISSUE 1 INTERNAL LIGHTING.** All working.



**ISSUE 2 EXTERNAL LIGHTING.**All working.



ISSUE 3 AOVS
Assigned To Turnkey.
Faults on AOV next to flat 21. Flat 26 and roof.



**ISSUE 4 DRY RISER OUTLETS**All secure



### **ISSUE 5 FIRE SIGNAGE.**

In place all landings.



## **ISSUE 6 INTERNAL DOORS.**

Assigned To FDH.

Doors not fully closing on the Third floor to flats 20-21. Ground floor to bike store.



## **ISSUE 7 LIFT**

Lift in service. Phone working loud and clear.



## **ISSUE 8 CCTV**

Cameras all working. Date and time correct.



**ISSUE 9 MAIN STAIRWELL** 

Stair nosing and handrails all secure.



## **ISSUE 10 ELECTRICAL CUPBOARD**

All secure



## ISSUE 11 COMMUNAL OBSTRUCTION.

Assigned To Gary Johnson

On the first floor resident continues to leave items.



**ISSUE 12 BULK** 

Assigned To Accuro

To arrange removal.



**ISSUE 13 CLEANING**No concerns.



**ISSUE 14 EXTERNAL PATHWAY**No concerns.



**ISSUE 15 COMMUNAL WATER SYSTEM.*