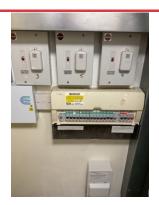

96

# 1-26 MILDMAY AVENUE. 06/03/2025, 13:37

**Quarterly inspection** 

Thursday 6 March 2025

18 Issues Identified



**ISSUE 1 INTERNAL LIGHTING.** All working.



**ISSUE 2 EXTERNAL LIGHTING.**All working.



ISSUE 3 AOVS
Assigned To Turnkey.
Faults on AOV next to flat 21. Flat 26 and roof.



**ISSUE 4 DRY RISER OUTLETS**All secure



### **ISSUE 5 FIRE SIGNAGE.**

In place all landings.



## **ISSUE 6 INTERNAL DOORS.**

Assigned To FDH.

Doors not fully closing on the Third floor to flats 20-21. Ground floor to bike store.



## **ISSUE 7 LIFT**

Lift in service. Phone working loud and clear.



## **ISSUE 8 CCTV**

Cameras all working. Date and time correct.



**ISSUE 9 MAIN STAIRWELL** 

Stair nosing and handrails all secure.



## **ISSUE 10 ELECTRICAL CUPBOARD**

All secure



## ISSUE 11 COMMUNAL OBSTRUCTION.

Assigned To Gary Johnson

On the first floor resident continues to leave items.



**ISSUE 12 BULK** 

Assigned To Accuro

To arrange removal.



**ISSUE 13 CLEANING**No concerns.



**ISSUE 14 EXTERNAL PATHWAY**No concerns.



**ISSUE 15 COMMUNAL WATER SYSTEM.** Healthy.



**ISSUE 16 COMMUNAL HEATING SYSTEM.** Healthy.



**ISSUE 17 CAR PARK ELECTRICAL CUPBOARD.** Secure.



# **ISSUE 18 BIKE STORE**

Secure, some building materials being kept, to monitor.