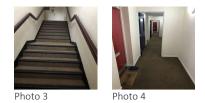

## **Communal Repairs?**

Light switch bottom of stairs needs replacing.

Graffiti?noHealth & Safety / Fire checks3/3 (100%)Meter cupboards checked for theft of earth cables?YesFire risers securedN/AFire doors checked for satisfactory self-closure?YesFire signs & notices (inc lifts) in place?YesPlant rooms/bike stores/cleaner cupboards checked?YesRailings and balconies checked and secure?YesCCTV system checkedN/AAOV's checked and working?N/AOther comments? (Write below)YesGarden areas need replanting.Yes