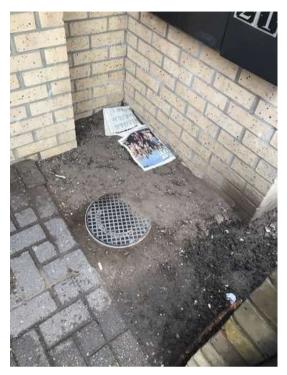

Dog mess front gardens. To issue work order to clean.

| External Lights checked & working?           | Yes         |
|----------------------------------------------|-------------|
| Bulk Items to be cleared?                    | no          |
| Play area & equipment checked?               | N/A         |
| Premises Information box checked and secure? | N/A         |
| Abandoned Vehicles?                          | no          |
| Graffiti?                                    | no          |
| Internal Areas Inspected                     | 4 / 5 (80%) |
| Internal lights checked and working?         | Yes         |
| Internal areas maintained and cleaned?       | Yes         |
| Lift phone checked?                          | N/A         |
| Communal areas clear of obstruction?         | Yes         |