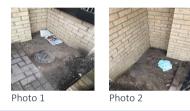

Dog mess front gardens. To issue work order to clean.

| External Lights checked & working?           | Yes         |
|----------------------------------------------|-------------|
| Bulk Items to be cleared?                    | no          |
| Play area & equipment checked?               | N/A         |
| Premises Information box checked and secure? | N/A         |
| Abandoned Vehicles?                          | no          |
| Graffiti?                                    | no          |
| Internal Areas Inspected                     | 4 / 5 (80%) |
| Internal lights checked and working?         | Yes         |
| Internal areas maintained and cleaned?       | Yes         |
| Lift phone checked?                          | N/A         |
| Communal areas clear of obstruction?         | Yes         |