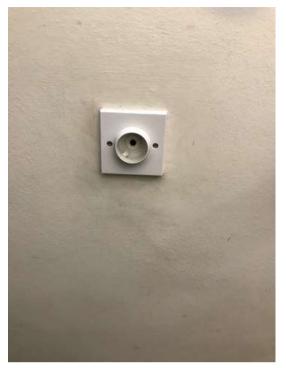

## **Communal Repairs?**

Light switch bottom of stairs needs replacing.

Graffiti?noHealth & Safety / Fire checks3/3 (100%)Meter cupboards checked for theft of earth cables?YesFire risers securedN/AFire doors checked for satisfactory self-closure?YesFire signs & notices (inc lifts) in place?YesPlant rooms/bike stores/cleaner cupboards checked?YesRailings and balconies checked and secure?YesCCTV system checkedN/AAOV's checked and working?N/AOther comments? (Write below)YesGarden areas need replanting.Yes