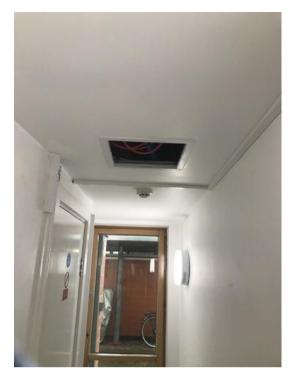

## Communal Repairs?

Photo 1- Ceiling cover needs replacing. Have reported this to Compliance. Photo 2- door closer landing 3, needs securing.

Photo 7

Photo 6

| Graffiti?                                                                                                     | no          |
|---------------------------------------------------------------------------------------------------------------|-------------|
| Health & Safety / Fire checks                                                                                 | 3 / 4 (75%) |
| Meter cupboards checked for theft of earth cables?                                                            | Yes         |
| Fire risers secured                                                                                           | Yes         |
| Fire doors checked for satisfactory self-closure?  Door on landing 3 not closing flush. To report to repairs. | No          |
| Fire signs & notices (inc lifts) in place?                                                                    | Yes         |
| Plant rooms/bike stores/cleaner cupboards checked?                                                            | Yes         |
| Railings and balconies checked and secure?                                                                    | Yes         |
| CCTV system checked                                                                                           | Yes         |
| AOV's checked and working?                                                                                    | Yes         |