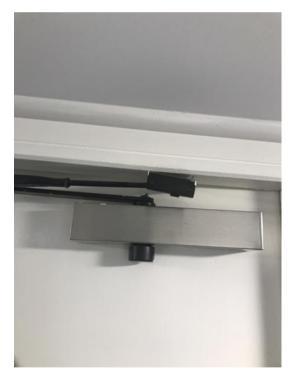

## Communal Repairs?

Photo 1- Ceiling cover needs replacing. Have reported this to Compliance. Photo 2- door closer landing 3, needs securing.

Photo 7

Photo 6

| Graffiti?                                                                                                     | no          |
|---------------------------------------------------------------------------------------------------------------|-------------|
| Health & Safety / Fire checks                                                                                 | 3 / 4 (75%) |
| Meter cupboards checked for theft of earth cables?                                                            | Yes         |
| Fire risers secured                                                                                           | Yes         |
| Fire doors checked for satisfactory self-closure?  Door on landing 3 not closing flush. To report to repairs. | No          |
| Fire signs & notices (inc lifts) in place?                                                                    | Yes         |
| Plant rooms/bike stores/cleaner cupboards checked?                                                            | Yes         |
| Railings and balconies checked and secure?                                                                    | Yes         |
| CCTV system checked                                                                                           | Yes         |
| AOV's checked and working?                                                                                    | Yes         |