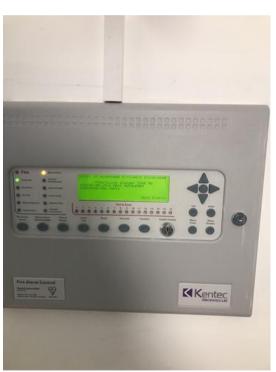

Alarm panel displaying fault. This has been reported.

Photo 8

Issues to be address for Tenancy Officer ? (ASB, Tenancy related matters) (Write in box below)