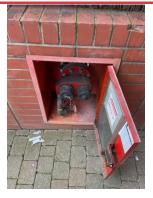

### **ISSUE 13 GROUNDS MAINTENANCE**

A

Assigned To Accuro. Courtyard needs deep sweep.

**ISSUE 14 BULK** 

**ISSUE 15 ELECTRICAL CUPBOARD.** 

Assigned To FDH Faulty lock.

ISSUE 16 REPAIRS Assigned To FDH. Faulty FB1 lock