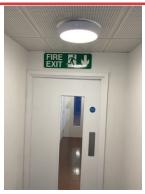

### **ISSUE 1 INTERNAL LIGHTING**

All working.

ISSUE 2 EXTERNAL LIGHTING Assigned To FDH One light faulty. Work order to be issued.

**ISSUE 3 AOVS** Tested no faults.

ISSUE 4 INTERNAL DOORS. All healthy. **ISSUE 5 FIRE SIGNAGE.** In place all landings

**ISSUE 6 DRY RISERS OUTLET.** 

All secure.

ISSUE 7 LIFT Assigned To APEX. Lift in service. No test on lift phone, waiting on quote. Lights flashing inside cabin.

**ISSUE 8 CCTV** Cameras all working. Date and time correct.