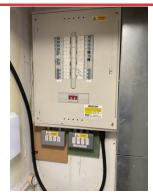

#### **ISSUE 9 MAIN STAIRWELL**

Stair nosing and handrails all secure.

ISSUE 10 ELECTRICAL CUPBOARD. Secure

**ISSUE 11 COMMUNAL OBSTRUCTION.** All landings free from obstruction.

ISSUE 12 BIKE STORE Assigned To FDH Secure. One faulty light. Work order been issued.