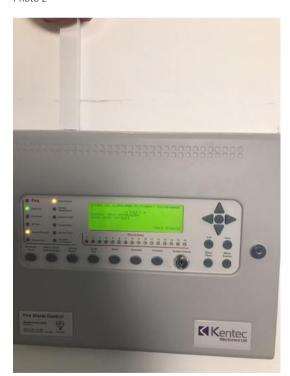

Internal areas maintained and cleaned?

Lift phone checked?

Lift out of service.

| Communal areas clear of obstruction?                                   | No          |
|------------------------------------------------------------------------|-------------|
| There are some items on landings due to the lift being out of service. |             |
| Communal Repairs?                                                      | no          |
| Graffiti?                                                              | no          |
| Health & Safety / Fire checks                                          | 3 / 4 (75%) |
| Meter cupboards checked for theft of earth cables?                     | Yes         |
| Fire risers secured                                                    | Yes         |
| Fire doors checked for satisfactory self-closure?                      | Yes         |
| Fire signs & notices (inc lifts) in place?                             | Yes         |
| Plant rooms/bike stores/cleaner cupboards checked?                     | Yes         |
| Railings and balconies checked and secure?                             | Yes         |
| CCTV system checked                                                    | Yes         |
| AOV's checked and working?                                             | Yes         |
| Alarm panel displaying fault. This has been reported.                  |             |
|                                                                        |             |
| MKCons.                                                                |             |