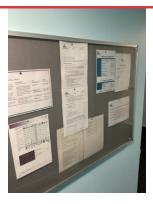

Assigned To Na Good

**LEFT KEY SAFE 0012** 

Assigned To Na Good

**NOTICE BOARD** 

Assigned To Myself
To be updated

FIRE NOTICE
Assigned To Lk
Raise wo 44614

INTERNAL LIGHTS
Assigned To Na
Good

CCTV ROOM GF Assigned To Na Good