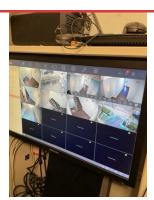

CCTV ROOM CODE 0012
Assigned To Na
Good

**COVER REPLACEMENT REQUIRED NEXT TO NOTICEBOARD** 

Assigned To Fdh

Raise wo 44613

**INFO PLATE** 

Assigned To Na Good

**CCTV** 

Assigned To Na Good

## **CCTV ROOM MAIN ELECTRIC METER**

Assigned To Na Good

**GF PASSAGE**Assigned To Na
Good

NO GLASS ON FIRE SQUARE
Assigned To Make Enquiries
Make enquiries

LIGHT DEFECTIVE FLAT 10
Assigned To Fdh
Raise wo 44613