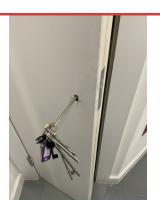

#### **REPAIR DECORATION 4TH FLOOR**

Assigned To Mnm Raise wo REP-045647

REPLACE KEY FRONT Assigned To Mnm Raise wo REP-045647

**3RD FLOOR KEY FRONT MISSING** Assigned To Mnm Raise wo REP-045647

2ND FLOOR COVER MISSING Assigned To Mnm Raise wo REP-045647