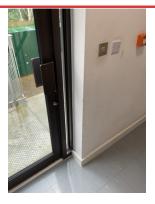

#### **REQUIRE WHITE CNR STRIP**

Assigned To Mnm Raise wo REP-045647

REAR OF BUILDING Assigned To Na Good

FB02 LOCK REQUIRED AND FRONT COVER Assigned To Delta Raise wo (going down to basement) REP-045647