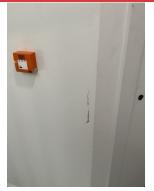

#### **REQUIRE WHITE CNR STRIP**

Assigned To Mnm Raise wo REP-045647

REAR OF BUILDING Assigned To Na Good

FB02 LOCK REQUIRED AND FRONT COVER Assigned To Delta Raise wo (going down to basement) REP-045647

#### DECORATION REQUIRED AROUND WALL LIGHT

Assigned To Mnm

Raise wo (found before stairwell going to basement) REP-045647