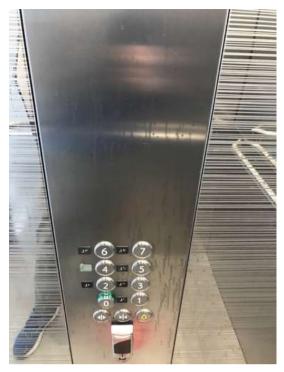

Lift call panel x2 needs polishing.

| Lift phone checked?                  | Yes |
|--------------------------------------|-----|
| Communal areas clear of obstruction? | No  |
| Communal Repairs?                    | yes |