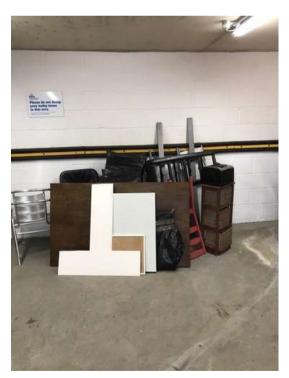

11 / 17 (64.71%)

27.03.2024 13:00 GMT

| Neighbourhood Officer?                                                                                       | Gary J         |
|--------------------------------------------------------------------------------------------------------------|----------------|
| Attendees?                                                                                                   | No             |
| Estate?                                                                                                      | Burbage House  |
| Photo 1                                                                                                      |                |
| External Areas Inspected                                                                                     | 4 / 6 (66.67%) |
| Estate Grounds Maintained and cleaned?<br>External pathway need jet washing to clear the moss. Slip hazard.  | Yes            |
| Photo 2 Photo 3 External Lights checked & working? 4 lamps need replacing. To be done on next routine visit. | Yes            |
| Bulk Items to be cleared?                                                                                    | yes            |
| To arrange removal.                                                                                          |                |
| Play area & equipment checked?                                                                               | Yes            |