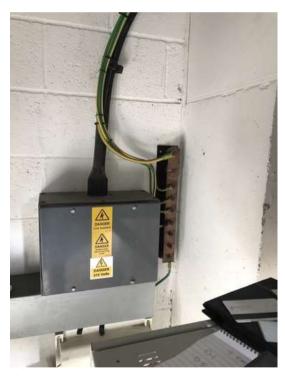

Door to roof garden 5th floor not opening.

| Graffiti?                                          | no          |
|----------------------------------------------------|-------------|
| Health & Safety / Fire checks                      | 3 / 4 (75%) |
| Meter cupboards checked for theft of earth cables? | Yes         |