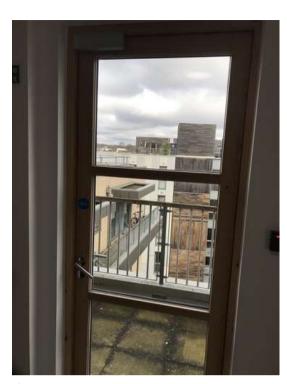

Door to roof garden 5th floor not opening.

| Graffiti?                                          | no          |
|----------------------------------------------------|-------------|
| Health & Safety / Fire checks                      | 3 / 4 (75%) |
| Meter cupboards checked for theft of earth cables? | Yes         |