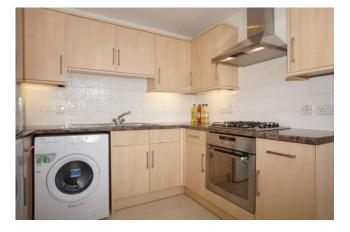

## Flat 22, 50 Well Street, London, E9 7PX

Full market value: £380,000 40 % equity: £152,500

Monthly rent: £390.45 Monthly service charge: £166.76 Ground rent: £200.00 p/vear

- Private Hallway
- Reception Room incorporating Kitchen area
- Double Bedroom
- > Balcony
- Bathroom
- Gas Central Heating