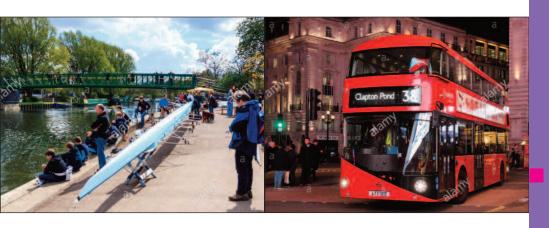

## **The Location**

Getting into the city is easy too. From Clapton railway station, just half a mile away, regular overground services speed to London Liverpool Street in around 13 minutes. Road links are also really convenient, and London City Airport is only eight miles away and offers flights to cities across Europe and the UK.