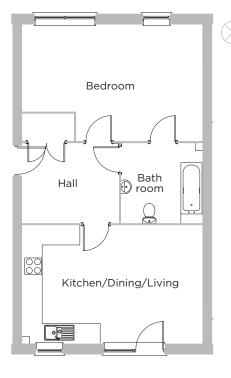

### Plot 9

One-bed Overal Size: 63 m<sup>2</sup>

On your doorstep, you'll have a rare slice of riverside living courtesy of the charming River Lea. You'll also have Clapton's many alluring delis, cafes, bars, restaurants and chic boutiques within walking distance. And other East London hotspots such as Hoxton, Dalston and Stoke Newington are not far beyond.

### One-bed Overal Size: 64 m<sup>2</sup>