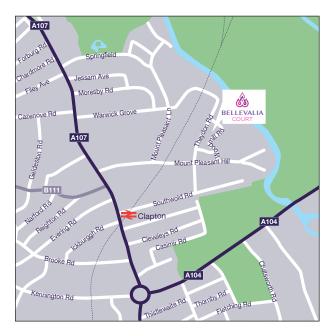

## **The Location**

Getting into the city is easy too. From Clapton railway station, just half a mile away, regular overground services speed to London Liverpool Street in around 13 minutes. Road links are also really convenient, and London City Airport is only eight miles away and offers flights to cities across Europe and the UK.