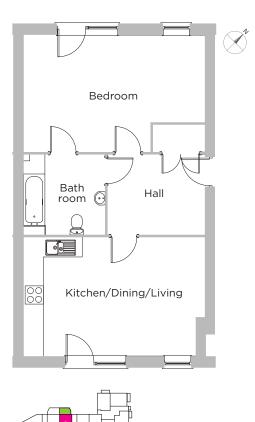

## **The Apartments**

### Plot 9

One-bed Overal Size: 63 m<sup>2</sup>

On your doorstep, you'll have a rare slice of riverside living courtesy of the charming River Lea. You'll also have Clapton's many alluring delis, cafes, bars, restaurants and chic boutiques within walking distance. And other East London hotspots such as Hoxton, Dalston and Stoke Newington are not far beyond.