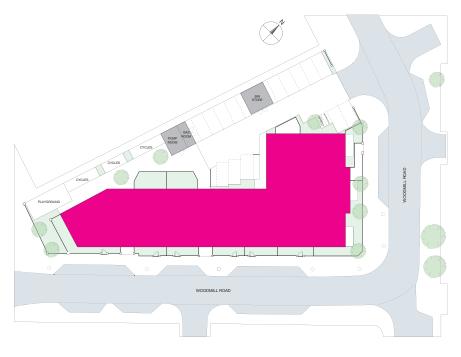

CLAPTON · E5



Thanks to its urban village vibe, riverside setting and excellent travel links Clapton is well and truly on the rise. And now you have an affordable opportunity to buy an apartment in one of its most stylish developments.



Forming part of the final phase of the Altius development, Bellevalia Court offers two one and one two-bedroom apartments for sale on a shared ownership basis.

Each of these contemporary open plan homes is finished to an excellent standard. They come with energy efficient central heating, double glazing and a sleek white kitchen complete with integrated oven, hob and extractor hood, and beautiful dark ash coloured worktops.

# **The Development**



## **The Apartments**

### Plot 9

One-bed Overal Size: 63 m<sup>2</sup>



On your doorstep, you'll have a rare slice of riverside living courtesy of the charming River Lea. You'll also have Clapton's many alluring delis, cafes, bars, restaurants and chic boutiques within walking distance. And other East London hotspots such as Hoxton, Dalston and Stoke Newington are not far beyond.



### Plot 10

### Plot 19

### One-bed Overal Size: 64 m<sup>2</sup>





#### Two-bed Overal Size: 63.9 m<sup>2</sup>





# **Hi-spec Homes**

### Kitchen

- White kitchen units with a dark ash coloured worktop
- Ceramic hob with stainless steel splashback and extractor hood
- Built in electric double oven
- Fridge freezer
- Washer Dryer

### Bathroom

- Three piece white bathroom suite
- Thermostatic sh