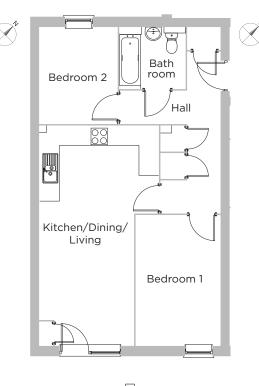

h of these contemporary open plan homes is finished to an excellent standard. They come with energy efficient central heating, double glazing and a sleek white kitchen complete with integrated oven, hob and extractor hood, and beautiful dark ash coloured worktops.

# **The Development**



## **The Apartments**

### Plot 9

One-bed Overal Size: 63 m<sup>2</sup>



On your doorstep, you'll have a rare slice of riverside living courtesy of the charming River Lea. You'll also have Clapton's many alluring delis, cafes, bars, restaurants and chic boutiques within walking distance. And other East London hotspots such as Hoxton, Dalston and Stoke Newington are not far beyond.



### Plot 10

### Plot 19

### One-bed Overal Size: 64 m<sup>2</sup>





#### Two-bed Overal Size: 63.9 m<sup>2</sup>





# **Hi-spec Homes**

### Kitchen

- White kitchen units with a dark ash coloured worktop
- Ceramic hob with stainless steel splashback and extractor hood
- Built in electric double oven
- Fridge freezer
- Washer Dryer

### Bathroom

- Three piece white bathroom suite
- Thermostatic shower over bath
- Glass shower screen
- Dual control mixer basin and bath taps
- Wall mounted mirror above basin
- Chrome toilet roll holder and towel rail
- Shaver socket

### General

- Amtico Ceramic Sable floor tiles throughout
- White Newark wood grain internal doors
- Smoke and CO<sup>2</sup> detectors
- Video entry system

## **The Location**



Getting into the city is easy too. From Clapton railway station, just half a mile away, regular overground services speed to London Liverpool Street in aroun