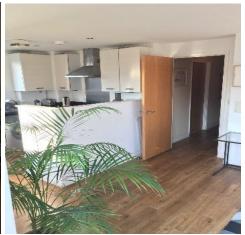

## Flat 20, 50 Wenlock Street, London N1 7QW

Full market value: £520,000 **35 % equity: £182,000** 

Monthly rent: £560.26

Monthly service charge: £142.81

- Open-plan kitchen
- 2 bedroom apartment
- Carpet to bedrooms
- > Laminate flooring to living & circulation areas
- Ceramic tiles to bathroom florr & kitchen
- Gas central heating system
- Heated tower rail
- > Steel bath with glass shower sceen
- Video entry-phone system
- Basement storage
- Balcony / Terrace