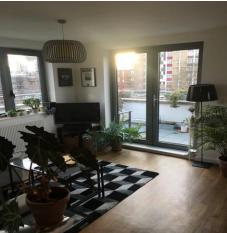

## Flat 20, 50 Wenlock Street, London N1 7QW

Full market value: £520,000 **35 % equity: £182,000** 

Monthly rent: £560.26

Monthly service charge: £142.81

- Open-plan kitchen
- 2 bedroom apartment
- Carpet to bedrooms
- > Laminate flooring to living & circulation areas
- Ceramic tiles to bathroom florr & kitchen
- Gas central heating system
- Heated tower rail
- > Steel bath with glass shower sceen
- Video entry-phone system
- Basement storage
- Balcony / Terrace