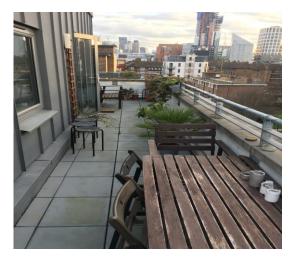

## Flat 20, 50 Wenlock Street, London N1 7QW

Full market value: £520,000 **35 % equity: £182,000** 

Monthly rent: £560.26

Monthly service charge: £142.81

- Open-plan kitchen
- 2 bedroom apartment
- Carpet to bedrooms
- > Laminate flooring to living & circulation areas
- Ceramic tiles to bathroom florr & kitchen
- Gas central heating system
- Heated tower rail
- > Steel bath with glass shower sceen
- Video entry-phone system
- Basement storage
- Balcony / Terrace