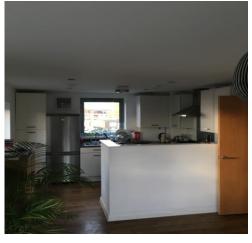

## Flat 20, 50 Wenlock Street, London N1 7QW

Full market value: £520,000 **35 % equity: £182,000** 

Monthly rent: £560.26

Monthly service charge: £142.81

- Open-plan kitchen
- 2 bedroom apartment
- Carpet to bedrooms
- > Laminate flooring to living & circulation areas
- Ceramic tiles to bathroom florr & kitchen
- Gas central heating system
- Heated tower rail
- > Steel bath with glass shower sceen
- Video entry-phone system
- Basement storage
- Balcony / Terrace