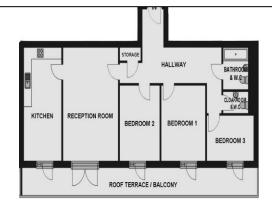

Monthly rent: £925.99

Monthly service charge: £287.33

- Large 3 Bedroom Penthouse flat
- Separate reception and kitchen / diner area
- Underfloor central heating
- Fitted electric hob, oven, dishwasher and fridge-freezer
- South Facing Roof Terrace
- Bathroom and separate cloakroom
- Contemporary fittings to bathroom
- Private hallway
- Video entryphone system
- Gross Int floor space 104 sqm