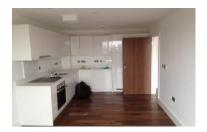

Monthly rent: £925.99

Monthly service charge: £287.33

- Large 3 Bedroom Penthouse flat
- Separate reception and kitchen / diner area
- Underfloor central heating
- Fitted electric hob, oven, dishwasher and fridge-freezer
- South Facing Roof Terrace
- Bathroom and separate cloakroom
- Contemporary fittings to bathroom
- Private hallway
- Video entryphone system
- Gross Int floor space 104 sqm