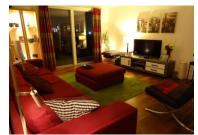

Monthly rent: £925.99

Monthly service charge: £287.33

- Large 3 Bedroom Penthouse flat
- Separate reception and kitchen / diner area
- Underfloor central heating
- Fitted electric hob, oven, dishwasher and fridge-freezer
- South Facing Roof Terrace
- Bathroom and separate cloakroom
- Contemporary fittings to bathroom
- Private hallway
- Video entryphone system
- Gross Int floor space 104 sqm