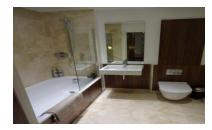

Monthly rent: £925.99

Monthly service charge: £287.33

- Large 3 Bedroom Penthouse flat
- Separate reception and kitchen / diner area
- Underfloor central heating
- Fitted electric hob, oven, dishwasher and fridge-freezer
- South Facing Roof Terrace
- Bathroom and separate cloakroom
- Contemporary fittings to bathroom
- Private hallway
- Video entryphone system
- Gross Int floor space 104 sqm