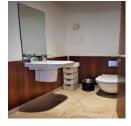

Monthly rent: £925.99

Monthly service charge: £287.33

- Large 3 Bedroom Penthouse flat
- Separate reception and kitchen / diner area
- Underfloor central heating
- Fitted electric hob, oven, dishwasher and fridge-freezer
- South Facing Roof Terrace
- Bathroom and separate cloakroom
- Contemporary fittings to bathroom
- Private hallway
- Video entryphone system
- Gross Int floor space 104 sqm