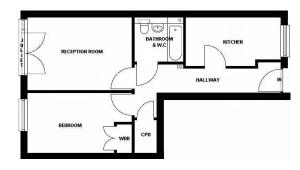

## 404 The Bakery, 26-30 Southgate Road, London, N1

Full market value: £420,000 **35% equity: £147,000** 

Monthly rent: £478.13

Monthly service charge: £142.38

- 1 Bedroom
- 1 Large Lounge room with Juliet balcony off reception area
- Separate Kitchen
- Gas Central Heating
- Gas hob, gas oven and extractor
- Bathroom / W.C.
- Contemporary fittings to bathroom
- Private hallway with large storage cupboard
- Video entryphone system
- Undercroft car parking
- Total space 54 sqm