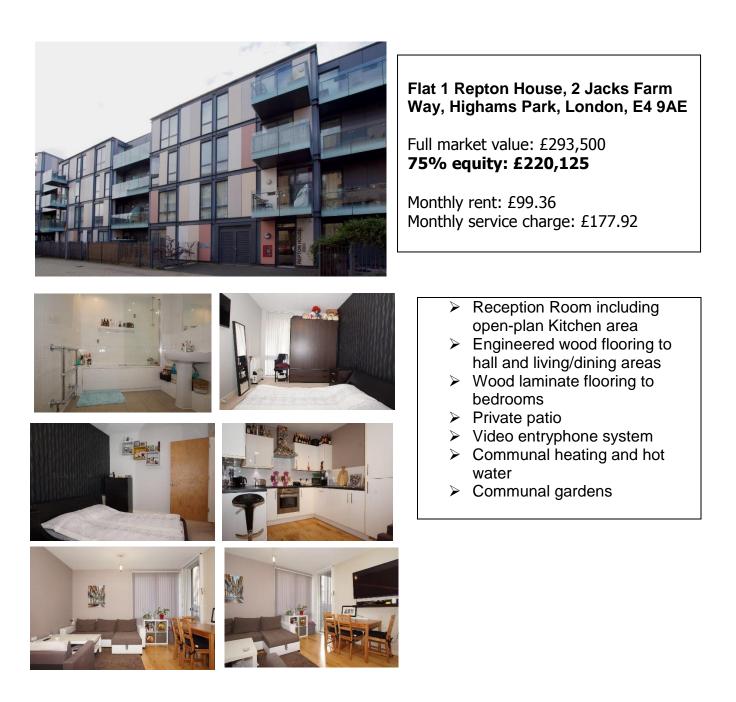

Flat 1 Repton House, 2 Jacks Farm Way, Highams Park, London, E4 9AE – 1 Bedroom shared ownership apartment only £220,125.

These brief particulars are intended as guide to supplement an inspection or survey and do not form part of any offer or contract. Their accuracy cannot be guaranteed. They contain statements of opinion and in some instances, we have relied upon information supplied by others. You should verify the particulars by visiting the property. These particulars do not obviate the need for a survey and all appropriate enquiries. Accordingly, there shall be no liability as result of any error or omission in the particulars or any information given. All information believed to be correct at time of publication April 2019.