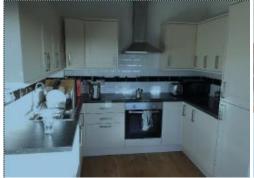

- Open Plan Kitchen
- One bedroom
- Fitted wardrobe
- Bathroom
- Oak effect flooring
- Video entry system
- Private terrace
- Secure outdoor bicycle storage
- Communal outdoor space at the front & rear of the building
- Communal central heating & hot water system