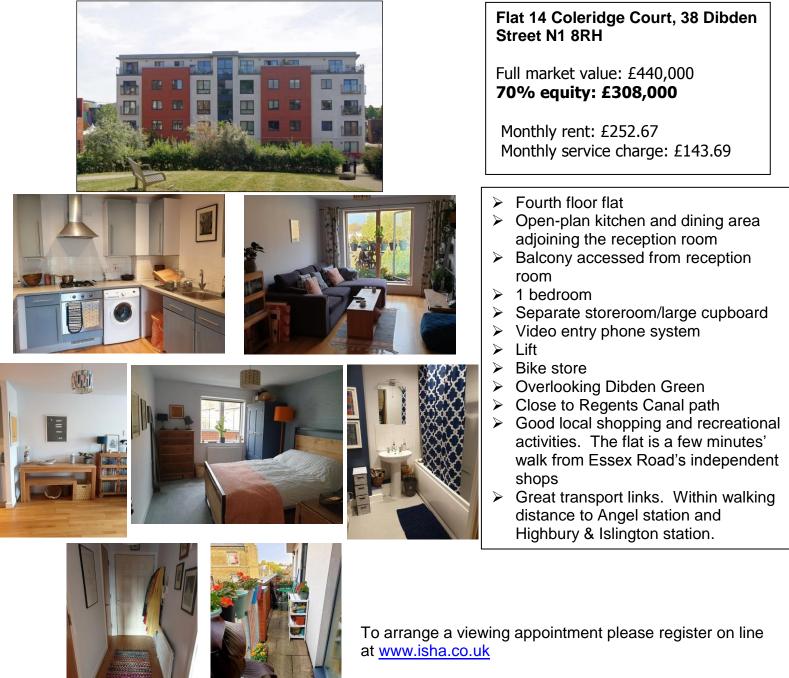

## Flat 14 Coleridge Court, 38 Dibden Street, London, N1 8RH – 1-bedroom shared ownership apartment only £308,000

Viewing is strictly by appointment only

These brief particulars are intended as guide to supplement an inspection or survey and do not form part of any offer or contract. Their accuracy cannot be guaranteed. They contain statements of opinion and in some instances we have relied upon information supplied by others. You should verify the particulars by visiting the property. These particulars do not obviate the need for a survey and all appropriate enquiries. Accordingly there shall be no liability as result of any error or omission in the particulars or any information given. All information believed to be correct at time of publication. November 2020.