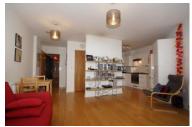

Full market value: £462,500 50% equity: £231,250

- Fifth floor apartment with beautiful views
- Excellent location, within a minute of Walthamstow Central
- Large, bright partially open-plan living room and kitchen
- Two double bedrooms
- West facing Balcony
- Large private hallway
- Communal cycle and bin store
- Video entryphone system