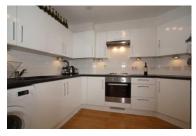

Full market value: £462,500 50% equity: £231,250

- Fifth floor apartment with beautiful views
- Excellent location, within a minute of Walthamstow Central
- Large, bright partially open-plan living room and kitchen
- Two double bedrooms
- West facing Balcony
- Large private hallway
- Communal cycle and bin store
- Video entryphone system