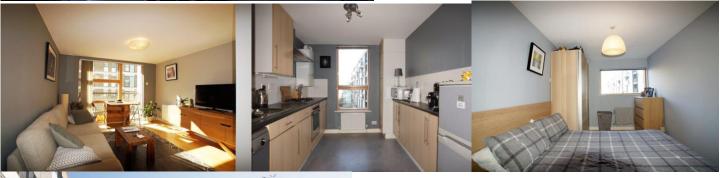

Monthly rent: £668.21

Monthly service charge: £180.26

- Entrance Hall L-shaped with 2 built-in storage cupboards
- Reception room L-shaped with door to the balcony
- Kitchen-diner
- Bedroom 1
- Ensuite shower room & W.C.
  - Bedroom 2 L-shaped
- Bathroom & WC
- Combination boiler radiators throughout the flat
- South facing balcony
- Basement parking space