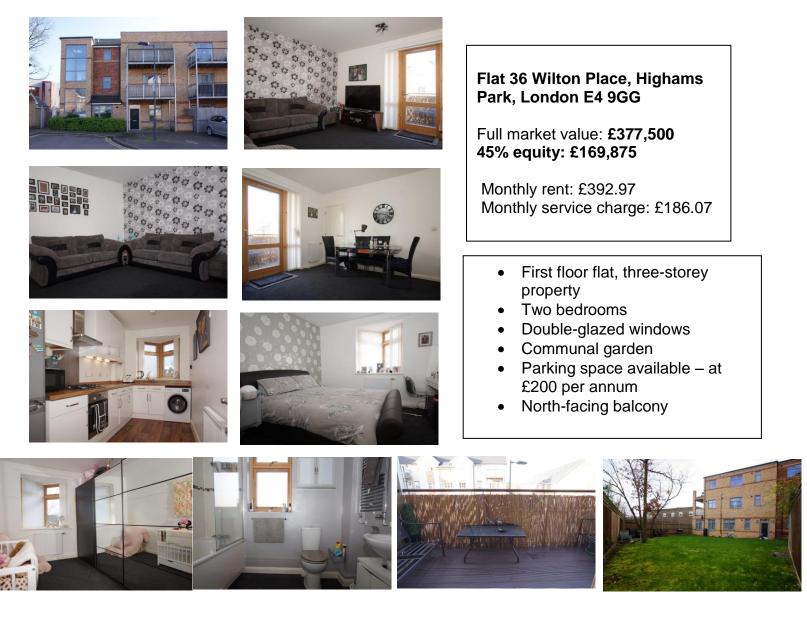

## Flat 36 Wilton Place, Highams Park, London E4 9GG – 2 bedroom shared ownership apartment only £377,500

To arrange a viewing appointment please register online at <u>www.isha.co.uk</u> Viewing is strictly by appointment only