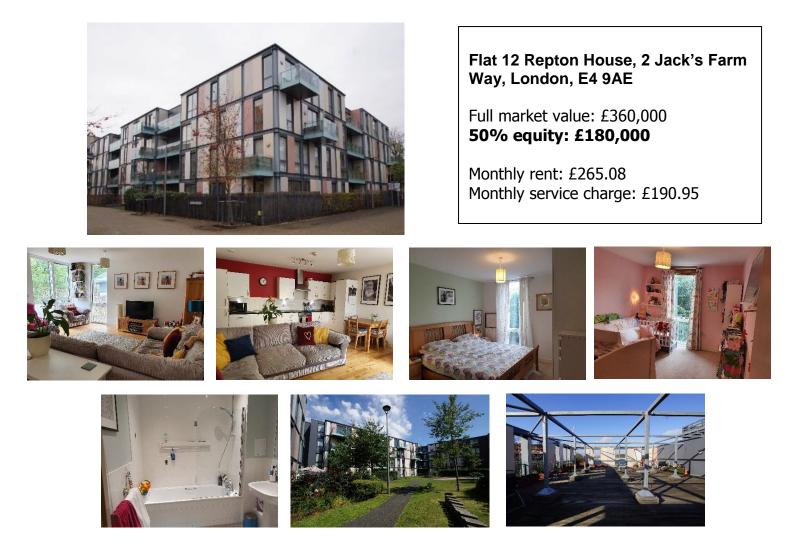

Flat 12 Repton House, 2 Jack's Farm Way, London E4 9AE – Waltham Forest 2 Bedroom shared ownership apartment only £180,000

- First floor, four storey apartment
- Reception room with open plan kitchen
- Access from the reception room to a west-facing balcony
- Lift service and video entry phone system
- Landscaped communal garden area to the rear of the building
- Large communal roof top terrace
- Secure bicycle storage
- Located close to a variety of shops, cafes and restaurants in nearby central Higham's Park and within a few hundred metres to Higham's Park Station