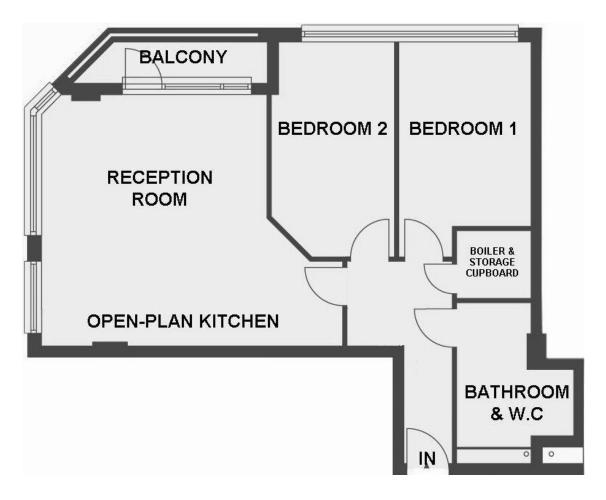

- Large, bright open-plan living room and kitchen, with west and north-facing windows
- Two double bedrooms
- Engineered wood flooring to living room/kitchen and hallway
- Fitted carpets to bedrooms
- Recently redecorated bathroom with new sink and vanity unit, slate floor and ceramic wall tiles
- Gas central heating with Hive Home smart control
- North-facing private balcony
- Large private hallway
- Communal cycle and bin store
- Video entryphone system