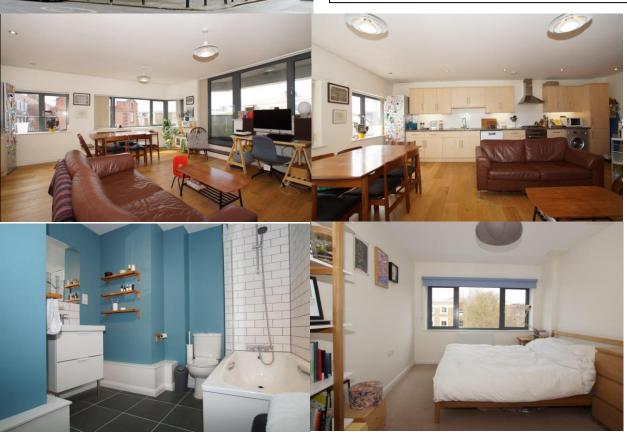

- Large, bright open-plan living room and kitchen, with west and north-facing windows
- Two double bedrooms
- Engineered wood flooring to living room/kitchen and hallway
- Fitted carpets to bedrooms
- Recently redecorated bathroom with new sink and vanity unit, slate floor and ceramic wall tiles
- Gas central heating with Hive Home smart control
- North-facing private balcony
- Large private hallway
- Communal cycle and bin store
- Video entryphone system