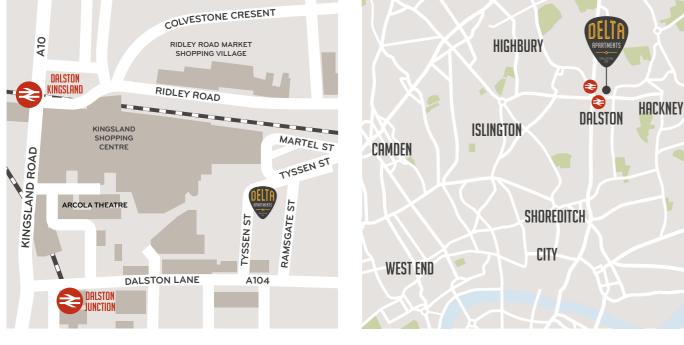

On your doorstep is Dalston's nightlife speakeasies, clubs, theatres, hipster eateries and even a roof park. Within three minutes' walk is Dalston Junction Overground Station for The City and Dalston Kingsland Overground Station, for Stratford and King's Cross, is within five minutes' walk. You can be in the West End within 20 minutes and walk to the wide, open spaces of Hackney Downs in 15 minutes.