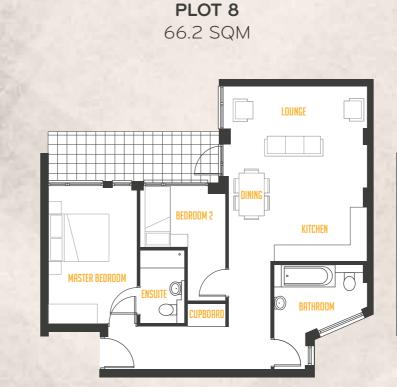

SHIP. SO YOU CAN AFFORD TO GET ON THE PROPERTY LADDER IN AN AREA WHERE YOU'D LOVE TO LIVE.

ou'll own a home that's carefully designed to maximise natural light and space, features high specification finishes thought. And you'll be right at the heart of one of London's desirable neighbourhoods, with fast travel links into The City and across the capital.

On your doorstep is Dalston's nightlife speakeasies, clubs, theatres, hipster eateries and even a roof park. Within three minutes' walk is Dalston Junction Overground Station for The City and Dalston Kingsland Overground Station, for Stratford and King's Cross, is within five minutes' walk. You can be in the West End within 20 minutes and walk to the wide, open spaces of Hackney Downs in 15 minutes.









## **APARTMENT FLOOR PLANS**





#### **SPECIFICATION**

- Timber-decked balcony
- Engineered Oak flooring in the hall, living, dining and kitchen areas
- Grey 100% wool carpet with Supalux underlay in the bedrooms
- Underfloor heating and heated towel rails in bathroom and ensuite
- Mechanical heat recovery and ventilation system
- Ethernet network to all rooms
- Double glazed windows with stylish anthracite frames
- High quality wall-hung sanitary ware with soft-close lids
- Wall mirror with feature lighting to bathroom
- Built in wardrobe to first bedroom
- Granite worktops and fully integrated Bosch appliances in the kitchen including; washer/dryer, fridge/freezer, induction hob, extractor and dishwasher







**3RD FLOOR** 





#### **ABOUT US**

Islington and Shoreditch Housing Association (ISHA) is a communit