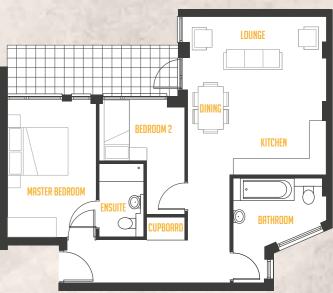

## **APARTMENT FLOOR PLANS**

#### **SPECIFICATION**

- Timber-decked balcony
- Engineered Oak flooring in the hall, living, dining and kitchen areas
- Grey 100% wool carpet with Supalux underlay in the bedrooms
- Underfloor heating and heated towel rails in bathroom and ensuite
- Mechanical heat recovery and ventilation system
- Ethernet network to all rooms
- Double glazed windows with stylish anthracite frames
- High quality wall-hung sanitary ware with soft-close lids
- Wall mirror with feature lighting to bathroom
- Built in wardrobe to first bedroom
- Granite worktops and fully integrated Bosch appliances in the kitchen including; washer/dryer, fridge/freezer, induction hob, extractor and dishwasher