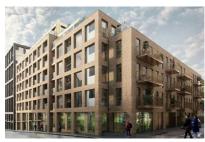

## Flat 9 Jefferson Court, 1 Cynthia Street, London, N1 9FU 1 bedroom shared ownership apartment only £175,000

Full market value: £700,000 25% equity: £175,000

Monthly rent: £803.05

Monthly service charge: £315.24

- Large double bedroom with inbuilt wardrobes
- Luxe bathroom with bath TV
- Large open plan kitchen/dining room
- East facing balcony off reception room
- Shared landscaped courtyard area
- Secure bike storage
- Gym
- Swimming pool
- Steam room/sauna/spa
- Private residents' cinema room
- 24-hour concierge
- Located near Regent's Canal in Islington, within walking distance of Angel and King's Cross stations, the property is extremely well connected.