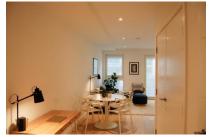

- Large double bedroom with inbuilt wardrobes
- Luxe bathroom with bath TV
- Large open plan kitchen/dining room
- East facing balcony off reception room
- Shared landscaped courtyard area
- Secure bike storage
- Gym
- Swimming pool
- Steam room/sauna/spa
- Private residents' cinema room
- 24-hour concierge
- Located near Regent's Canal in Islington, within walking distance of Angel and King's Cross stations, the property is extremely well connected.