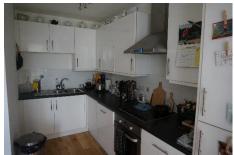

Monthly rent: £260.58

Monthly service charge: £175.54

- L-shaped entrance Hallway
- Reception Room including open-plan Kitchen area
- Double Bedroom L-shaped including wardrobe
- Engineered wood flooring to hall and living/dining areas
- Contemporary kitchen units and worktops with fully integrated electric hob & oven, dishwasher & fridge/freezer built in
- > Bathroom & W.C.
- West-facing Balcony off reception Room
- Video entryphone system
- Communal heating system
- > Balcony
- Communal gardens