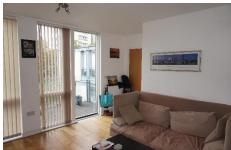

Monthly rent: £260.58

Monthly service charge: £175.54

- L-shaped entrance Hallway
- Reception Room including open-plan Kitchen area
- Double Bedroom L-shaped including wardrobe
- Engineered wood flooring to hall and living/dining areas
- Contemporary kitchen units and worktops with fully integrated electric hob & oven, dishwasher & fridge/freezer built in
- > Bathroom & W.C.
- West-facing Balcony off reception Room
- Video entryphone system
- Communal heating system
- > Balcony
- Communal gardens