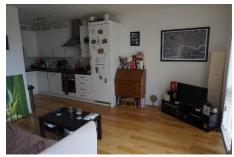

Monthly rent: £260.58

Monthly service charge: £175.54

- L-shaped entrance Hallway
- Reception Room including open-plan Kitchen area
- Double Bedroom L-shaped including wardrobe
- Engineered wood flooring to hall and living/dining areas
- Contemporary kitchen units and worktops with fully integrated electric hob & oven, dishwasher & fridge/freezer built in
- > Bathroom & W.C.
- West-facing Balcony off reception Room
- Video entryphone system
- Communal heating system
- > Balcony
- Communal gardens