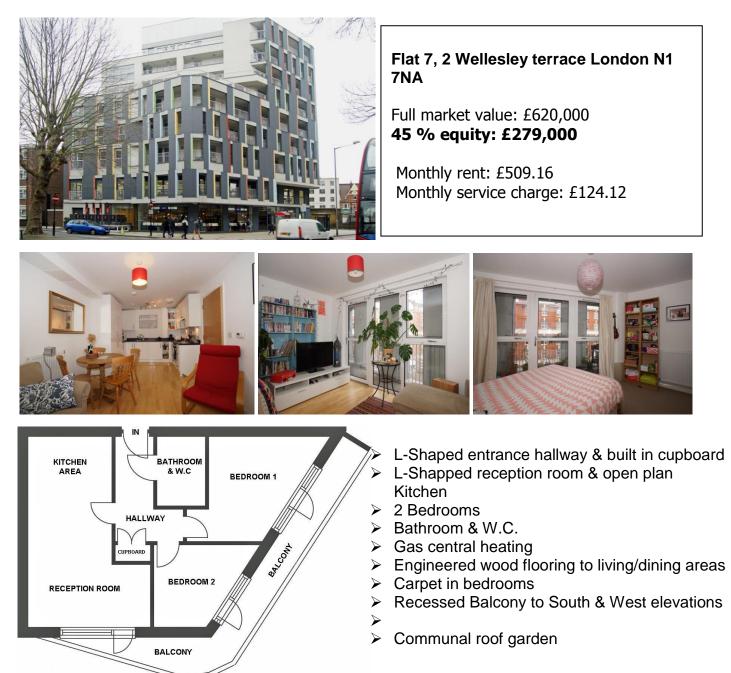

Flat 7, 2 Wellesley terrace London N1 7NA – 2-bedroom shared ownership apartment only £279,000