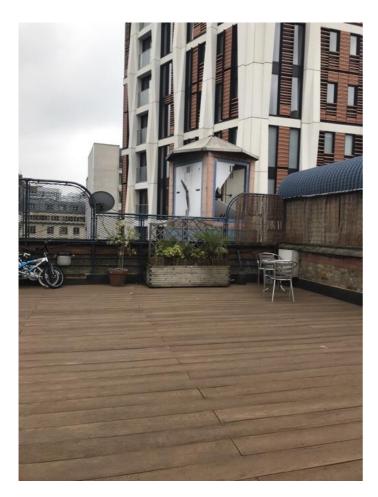

| Internal Areas Inspected                           |           |                                                                                                                           |  |  |  |  |  |  |
|----------------------------------------------------|-----------|---------------------------------------------------------------------------------------------------------------------------|--|--|--|--|--|--|
| Internal lights checked and working?               | Yes       |                                                                                                                           |  |  |  |  |  |  |
| Internal areas maintained and cleaned?             | Yes       | Cleaned today 11 June.                                                                                                    |  |  |  |  |  |  |
| Lift phone checked?                                | Yes       | Working loud and clear.                                                                                                   |  |  |  |  |  |  |
| Communal areas clear of obstruction?               | No        | Photo 1- Holland 1st landing. Photo 2&3 - Thurstan 4th landing. To send reminder to all residents week beginning 15 June. |  |  |  |  |  |  |
| Appendix 6 Appendix 7 Appendix 7                   | dix 8     |                                                                                                                           |  |  |  |  |  |  |
| Communal Repairs?                                  | yes       | Roof garden wooden decking sinking/uneven. Need to issue inspection today 12 June.                                        |  |  |  |  |  |  |
| Appendix 9 Appendix 10 Append                      | ix 11 App | pendix 12                                                                                                                 |  |  |  |  |  |  |
| Graffiti?                                          | no        |                                                                                                                           |  |  |  |  |  |  |
| Health & Safety / Fire checks                      |           |                                                                                                                           |  |  |  |  |  |  |
| Meter cupboards checked for theft of earth cables? | Yes       |                                                                                                                           |  |  |  |  |  |  |
| Fire risers secured                                | Yes       |                                                                                                                           |  |  |  |  |  |  |
| Fire doors checked for satisfactory self-closure?  | Yes       |                                                                                                                           |  |  |  |  |  |  |
| Fire signs & notices (inc lifts) in place?         | Yes       |                                                                                                                           |  |  |  |  |  |  |
| Plant rooms/bike stores/cleaner cupboards checked? | Yes       |                                                                                                                           |  |  |  |  |  |  |
| Railings and balconies checked and secure?         | Yes       |                                                                                                                           |  |  |  |  |  |  |
| CCTV system checked                                | Yes       | Date and time correct.                                                                                                    |  |  |  |  |  |  |