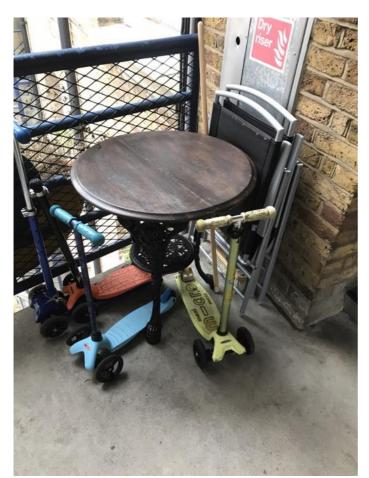

| Internal Areas Inspected                           |           |                                                                                                                           |  |  |  |  |  |  |
|----------------------------------------------------|-----------|---------------------------------------------------------------------------------------------------------------------------|--|--|--|--|--|--|
| Internal lights checked and working?               | Yes       |                                                                                                                           |  |  |  |  |  |  |
| Internal areas maintained and cleaned?             | Yes       | Cleaned today 11 June.                                                                                                    |  |  |  |  |  |  |
| Lift phone checked?                                | Yes       | Working loud and clear.                                                                                                   |  |  |  |  |  |  |
| Communal areas clear of obstruction?               | No        | Photo 1- Holland 1st landing. Photo 2&3 - Thurstan 4th landing. To send reminder to all residents week beginning 15 June. |  |  |  |  |  |  |
| Appendix 6 Appendix 7 Appendix 7                   | dix 8     |                                                                                                                           |  |  |  |  |  |  |
| Communal Repairs?                                  | yes       | Roof garden wooden decking sinking/uneven. Need to issue inspection today 12 June.                                        |  |  |  |  |  |  |
| Appendix 9 Appendix 10 Append                      | ix 11 App | pendix 12                                                                                                                 |  |  |  |  |  |  |
| Graffiti?                                          | no        |                                                                                                                           |  |  |  |  |  |  |
| Health & Safety / Fire checks                      |           |                                                                                                                           |  |  |  |  |  |  |
| Meter cupboards checked for theft of earth cables? | Yes       |                                                                                                                           |  |  |  |  |  |  |
| Fire risers secured                                | Yes       |                                                                                                                           |  |  |  |  |  |  |
| Fire doors checked for satisfactory self-closure?  | Yes       |                                                                                                                           |  |  |  |  |  |  |
| Fire signs & notices (inc lifts) in place?         | Yes       |                                                                                                                           |  |  |  |  |  |  |
| Plant rooms/bike stores/cleaner cupboards checked? | Yes       |                                                                                                                           |  |  |  |  |  |  |
| Railings and balconies checked and secure?         | Yes       |                                                                                                                           |  |  |  |  |  |  |
| CCTV system checked                                | Yes       | Date and time correct.                                                                                                    |  |  |  |  |  |  |