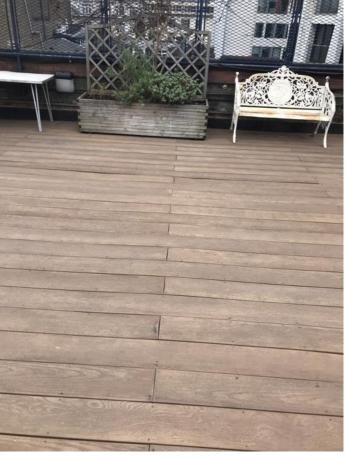

| Internal Areas Inspected                           |           |                                                                                                                           |  |  |  |  |  |  |
|----------------------------------------------------|-----------|---------------------------------------------------------------------------------------------------------------------------|--|--|--|--|--|--|
| Internal lights checked and working?               | Yes       |                                                                                                                           |  |  |  |  |  |  |
| Internal areas maintained and cleaned?             | Yes       | Cleaned today 11 June.                                                                                                    |  |  |  |  |  |  |
| Lift phone checked?                                | Yes       | Working loud and clear.                                                                                                   |  |  |  |  |  |  |
| Communal areas clear of obstruction?               | No        | Photo 1- Holland 1st landing. Photo 2&3 - Thurstan 4th landing. To send reminder to all residents week beginning 15 June. |  |  |  |  |  |  |
| Appendix 6 Appendix 7 Appendix 7                   | dix 8     |                                                                                                                           |  |  |  |  |  |  |
| Communal Repairs?                                  | yes       | Roof garden wooden decking sinking/uneven. Need to issue inspection today 12 June.                                        |  |  |  |  |  |  |
| Appendix 9 Appendix 10 Append                      | ix 11 App | pendix 12                                                                                                                 |  |  |  |  |  |  |
| Graffiti?                                          | no        |                                                                                                                           |  |  |  |  |  |  |
| Health & Safety / Fire checks                      |           |                                                                                                                           |  |  |  |  |  |  |
| Meter cupboards checked for theft of earth cables? | Yes       |                                                                                                                           |  |  |  |  |  |  |
| Fire risers secured                                | Yes       |                                                                                                                           |  |  |  |  |  |  |
| Fire doors checked for satisfactory self-closure?  | Yes       |                                                                                                                           |  |  |  |  |  |  |
| Fire signs & notices (inc lifts) in place?         | Yes       |                                                                                                                           |  |  |  |  |  |  |
| Plant rooms/bike stores/cleaner cupboards checked? | Yes       |                                                                                                                           |  |  |  |  |  |  |
| Railings and balconies checked and secure?         | Yes       |                                                                                                                           |  |  |  |  |  |  |
| CCTV system checked                                | Yes       | Date and time correct.                                                                                                    |  |  |  |  |  |  |