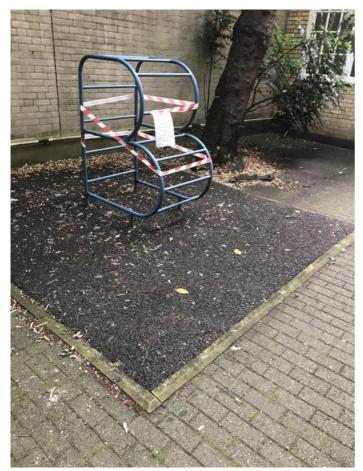

## **Audit**

| Question                                     | Response              | Details                    |  |  |  |  |  |
|----------------------------------------------|-----------------------|----------------------------|--|--|--|--|--|
|                                              | 11/06/2020, 0         | 11/06/2020, 09:35          |  |  |  |  |  |
| Attendees?                                   | No                    |                            |  |  |  |  |  |
| Estate?                                      | Holland &<br>Thurstan |                            |  |  |  |  |  |
| External Areas Inspected                     |                       |                            |  |  |  |  |  |
| Estate Grounds Maintained and cleaned?       | Yes                   | Both bin room cleaned.     |  |  |  |  |  |
| Appendix 1 Appendix 2                        |                       |                            |  |  |  |  |  |
| External Lights checked & working?           | Yes                   |                            |  |  |  |  |  |
| Bulk Items to be cleared?                    | yes                   | Work order has been issued |  |  |  |  |  |
| Appendix 3 Appendix 4                        |                       |                            |  |  |  |  |  |
| Play area & equipment checked?               | No                    | Closed off due to Covid    |  |  |  |  |  |
| Appendix 5                                   |                       |                            |  |  |  |  |  |
| Premises Information box checked and secure? | N/A                   |                            |  |  |  |  |  |
| Abandoned Vehicles?                          | no                    |                            |  |  |  |  |  |
| Graffiti?                                    | no                    |                            |  |  |  |  |  |