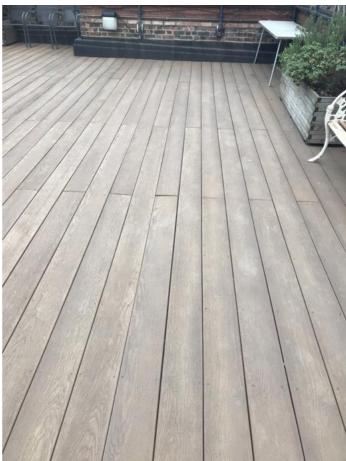

| Internal Areas Inspected                           |           |                                                                                                                           |  |  |  |  |  |  |
|----------------------------------------------------|-----------|---------------------------------------------------------------------------------------------------------------------------|--|--|--|--|--|--|
| Internal lights checked and working?               | Yes       |                                                                                                                           |  |  |  |  |  |  |
| Internal areas maintained and cleaned?             | Yes       | Cleaned today 11 June.                                                                                                    |  |  |  |  |  |  |
| Lift phone checked?                                | Yes       | Working loud and clear.                                                                                                   |  |  |  |  |  |  |
| Communal areas clear of obstruction?               | No        | Photo 1- Holland 1st landing. Photo 2&3 - Thurstan 4th landing. To send reminder to all residents week beginning 15 June. |  |  |  |  |  |  |
| Appendix 6 Appendix 7 Appendix 7                   | dix 8     |                                                                                                                           |  |  |  |  |  |  |
| Communal Repairs?                                  | yes       | Roof garden wooden decking sinking/uneven. Need to issue inspection today 12 June.                                        |  |  |  |  |  |  |
| Appendix 9 Appendix 10 Append                      | ix 11 App | pendix 12                                                                                                                 |  |  |  |  |  |  |
| Graffiti?                                          | no        |                                                                                                                           |  |  |  |  |  |  |
| Health & Safety / Fire checks                      |           |                                                                                                                           |  |  |  |  |  |  |
| Meter cupboards checked for theft of earth cables? | Yes       |                                                                                                                           |  |  |  |  |  |  |
| Fire risers secured                                | Yes       |                                                                                                                           |  |  |  |  |  |  |
| Fire doors checked for satisfactory self-closure?  | Yes       |                                                                                                                           |  |  |  |  |  |  |
| Fire signs & notices (inc lifts) in place?         | Yes       |                                                                                                                           |  |  |  |  |  |  |
| Plant rooms/bike stores/cleaner cupboards checked? | Yes       |                                                                                                                           |  |  |  |  |  |  |
| Railings and balconies checked and secure?         | Yes       |                                                                                                                           |  |  |  |  |  |  |
| CCTV system checked                                | Yes       | Date and time correct.                                                                                                    |  |  |  |  |  |  |