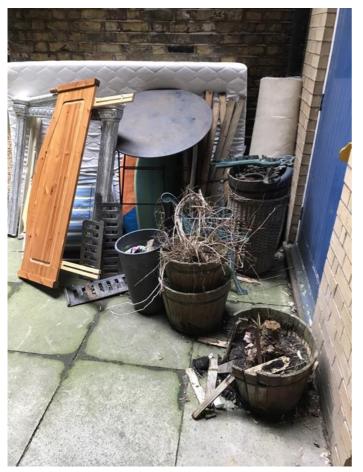

## **Audit**

| Question                                     | Response              | Details                    |  |  |  |  |  |
|----------------------------------------------|-----------------------|----------------------------|--|--|--|--|--|
|                                              | 11/06/2020, 0         | 11/06/2020, 09:35          |  |  |  |  |  |
| Attendees?                                   | No                    |                            |  |  |  |  |  |
| Estate?                                      | Holland &<br>Thurstan |                            |  |  |  |  |  |
| External Areas Inspected                     |                       |                            |  |  |  |  |  |
| Estate Grounds Maintained and cleaned?       | Yes                   | Both bin room cleaned.     |  |  |  |  |  |
| Appendix 1 Appendix 2                        |                       |                            |  |  |  |  |  |
| External Lights checked & working?           | Yes                   |                            |  |  |  |  |  |
| Bulk Items to be cleared?                    | yes                   | Work order has been issued |  |  |  |  |  |
| Appendix 3 Appendix 4                        |                       |                            |  |  |  |  |  |
| Play area & equipment checked?               | No                    | Closed off due to Covid    |  |  |  |  |  |
| Appendix 5                                   |                       |                            |  |  |  |  |  |
| Premises Information box checked and secure? | N/A                   |                            |  |  |  |  |  |
| Abandoned Vehicles?                          | no                    |                            |  |  |  |  |  |
| Graffiti?                                    | no                    |                            |  |  |  |  |  |