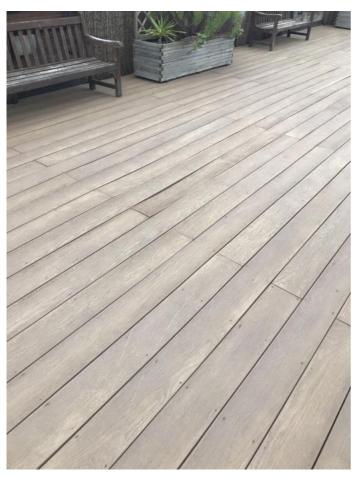

| Internal Areas Inspected                           |           |                                                                                                                           |  |  |  |  |  |  |
|----------------------------------------------------|-----------|---------------------------------------------------------------------------------------------------------------------------|--|--|--|--|--|--|
| Internal lights checked and working?               | Yes       |                                                                                                                           |  |  |  |  |  |  |
| Internal areas maintained and cleaned?             | Yes       | Cleaned today 11 June.                                                                                                    |  |  |  |  |  |  |
| Lift phone checked?                                | Yes       | Working loud and clear.                                                                                                   |  |  |  |  |  |  |
| Communal areas clear of obstruction?               | No        | Photo 1- Holland 1st landing. Photo 2&3 - Thurstan 4th landing. To send reminder to all residents week beginning 15 June. |  |  |  |  |  |  |
| Appendix 6 Appendix 7 Appendix 7                   | dix 8     |                                                                                                                           |  |  |  |  |  |  |
| Communal Repairs?                                  | yes       | Roof garden wooden decking sinking/uneven. Need to issue inspection today 12 June.                                        |  |  |  |  |  |  |
| Appendix 9 Appendix 10 Append                      | ix 11 App | pendix 12                                                                                                                 |  |  |  |  |  |  |
| Graffiti?                                          | no        |                                                                                                                           |  |  |  |  |  |  |
| Health & Safety / Fire checks                      |           |                                                                                                                           |  |  |  |  |  |  |
| Meter cupboards checked for theft of earth cables? | Yes       |                                                                                                                           |  |  |  |  |  |  |
| Fire risers secured                                | Yes       |                                                                                                                           |  |  |  |  |  |  |
| Fire doors checked for satisfactory self-closure?  | Yes       |                                                                                                                           |  |  |  |  |  |  |
| Fire signs & notices (inc lifts) in place?         | Yes       |                                                                                                                           |  |  |  |  |  |  |
| Plant rooms/bike stores/cleaner cupboards checked? | Yes       |                                                                                                                           |  |  |  |  |  |  |
| Railings and balconies checked and secure?         | Yes       |                                                                                                                           |  |  |  |  |  |  |
| CCTV system checked                                | Yes       | Date and time correct.                                                                                                    |  |  |  |  |  |  |