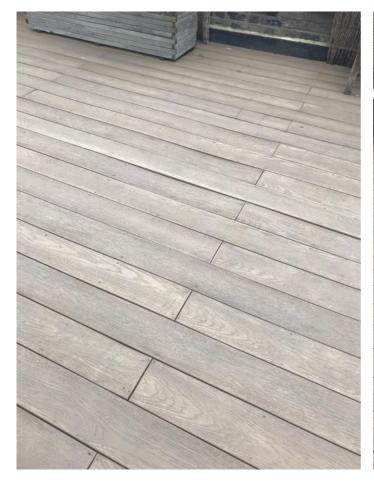

| Internal Areas Inspected                           |           |                                                                                                                           |  |  |  |  |  |  |
|----------------------------------------------------|-----------|---------------------------------------------------------------------------------------------------------------------------|--|--|--|--|--|--|
| Internal lights checked and working?               | Yes       |                                                                                                                           |  |  |  |  |  |  |
| Internal areas maintained and cleaned?             | Yes       | Cleaned today 11 June.                                                                                                    |  |  |  |  |  |  |
| Lift phone checked?                                | Yes       | Working loud and clear.                                                                                                   |  |  |  |  |  |  |
| Communal areas clear of obstruction?               | No        | Photo 1- Holland 1st landing. Photo 2&3 - Thurstan 4th landing. To send reminder to all residents week beginning 15 June. |  |  |  |  |  |  |
| Appendix 6 Appendix 7 Appendix 7                   | dix 8     |                                                                                                                           |  |  |  |  |  |  |
| Communal Repairs?                                  | yes       | Roof garden wooden decking sinking/uneven. Need to issue inspection today 12 June.                                        |  |  |  |  |  |  |
| Appendix 9 Appendix 10 Append                      | ix 11 App | pendix 12                                                                                                                 |  |  |  |  |  |  |
| Graffiti?                                          | no        |                                                                                                                           |  |  |  |  |  |  |
| Health & Safety / Fire checks                      |           |                                                                                                                           |  |  |  |  |  |  |
| Meter cupboards checked for theft of earth cables? | Yes       |                                                                                                                           |  |  |  |  |  |  |
| Fire risers secured                                | Yes       |                                                                                                                           |  |  |  |  |  |  |
| Fire doors checked for satisfactory self-closure?  | Yes       |                                                                                                                           |  |  |  |  |  |  |
| Fire signs & notices (inc lifts) in place?         | Yes       |                                                                                                                           |  |  |  |  |  |  |
| Plant rooms/bike stores/cleaner cupboards checked? | Yes       |                                                                                                                           |  |  |  |  |  |  |
| Railings and balconies checked and secure?         | Yes       |                                                                                                                           |  |  |  |  |  |  |
| CCTV system checked                                | Yes       | Date and time correct.                                                                                                    |  |  |  |  |  |  |