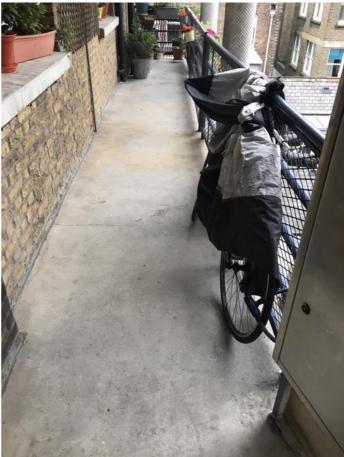

| Internal Areas Inspected                           |           |                                                                                                                           |  |  |  |  |  |  |
|----------------------------------------------------|-----------|---------------------------------------------------------------------------------------------------------------------------|--|--|--|--|--|--|
| Internal lights checked and working?               | Yes       |                                                                                                                           |  |  |  |  |  |  |
| Internal areas maintained and cleaned?             | Yes       | Cleaned today 11 June.                                                                                                    |  |  |  |  |  |  |
| Lift phone checked?                                | Yes       | Working loud and clear.                                                                                                   |  |  |  |  |  |  |
| Communal areas clear of obstruction?               | No        | Photo 1- Holland 1st landing. Photo 2&3 - Thurstan 4th landing. To send reminder to all residents week beginning 15 June. |  |  |  |  |  |  |
| Appendix 6 Appendix 7 Appendix 7                   | dix 8     |                                                                                                                           |  |  |  |  |  |  |
| Communal Repairs?                                  | yes       | Roof garden wooden decking sinking/uneven. Need to issue inspection today 12 June.                                        |  |  |  |  |  |  |
| Appendix 9 Appendix 10 Append                      | ix 11 App | pendix 12                                                                                                                 |  |  |  |  |  |  |
| Graffiti?                                          | no        |                                                                                                                           |  |  |  |  |  |  |
| Health & Safety / Fire checks                      |           |                                                                                                                           |  |  |  |  |  |  |
| Meter cupboards checked for theft of earth cables? | Yes       |                                                                                                                           |  |  |  |  |  |  |
| Fire risers secured                                | Yes       |                                                                                                                           |  |  |  |  |  |  |
| Fire doors checked for satisfactory self-closure?  | Yes       |                                                                                                                           |  |  |  |  |  |  |
| Fire signs & notices (inc lifts) in place?         | Yes       |                                                                                                                           |  |  |  |  |  |  |
| Plant rooms/bike stores/cleaner cupboards checked? | Yes       |                                                                                                                           |  |  |  |  |  |  |
| Railings and balconies checked and secure?         | Yes       |                                                                                                                           |  |  |  |  |  |  |
| CCTV system checked                                | Yes       | Date and time correct.                                                                                                    |  |  |  |  |  |  |