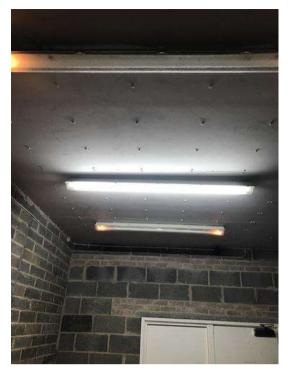

# External Lights checked & working?

2 strip lights inside bin room faulty.

Photo 2

### **Communal Repairs?**

Roof AOV not opening.

2photo 1- 2x faulty lights inside the bin room need repairing.

Photo 2- bin room maglock not locking.

Roof vent is not opening. This has been reported to Ventro.