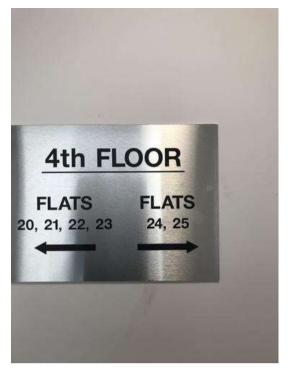

#### Internal areas maintained and cleaned?

Photo 1 flat sign needs polishing.

Photo 2- internal door needs washing down.

Photo 3- internal walls need washing down. But does need painting.

Photo 4- lift doors need polishing.