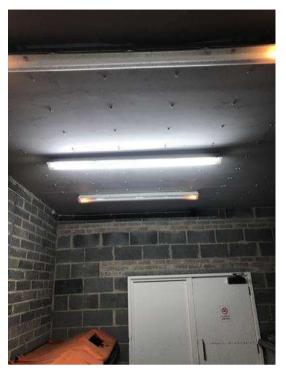

# External Lights checked & working?

2 strip lights inside bin room faulty.

Photo 2