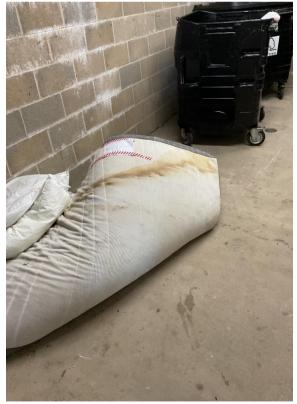

#### Other comments? (Write below)

Bulk waste in both bin sheds, they were not fully closing at the time. This has been rectified since. CCTV systems need a review with starlight recording and access issues. Intruders are getting in with a fire key. We are looking to resolving this by putting a cover over these shortly.