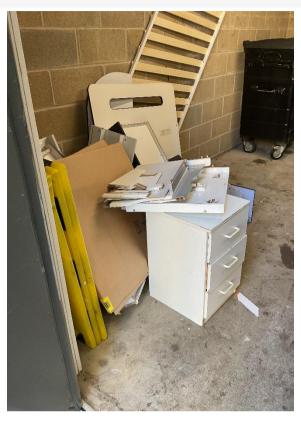

#### Other comments? (Write below)

Bulk waste in both bin sheds, they were not fully closing at the time. This has been rectified since. CCTV systems need a review with starlight recording and access issues. Intruders are getting in with a fire key. We are looking to resolving this by putting a cover over these shortly.