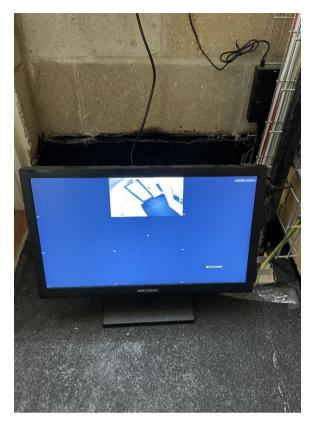

| Graffiti? | No |
|-----------|----|
|-----------|----|

Health & Safety / Fire checks

| Meter cupboards check for theft of earth cables?   | Yes                   |
|----------------------------------------------------|-----------------------|
| Fire risers secured                                | Yes                   |
| Fire doors checked for satisfactory self-closure?  | Yes                   |
| Fire signs & notices (inc lifts) in place?         | Yes                   |
| Plant rooms/bike stores/cleaner cupboards checked? | Yes                   |
| Railings and balconies checked and secure?         | Yes                   |
| CCTV system checked                                | Yes, requires upgrade |
| AOV's checked and working?                         | I believe so          |

#### Other comments? (Write below)

Bulk waste in both bin sheds, they were not fully closing at the time. This has been rectified since. CCTV systems need a review with starlight recording and access issues. Intruders are getting in with a fire key. We are looking to resolving this by putting a cover over these shortly.