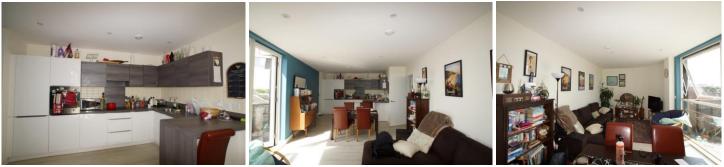

- 2 double bedrooms one En-suite
- Built-in wardrobe to master bedroom
- > Amtico 'Spacia' flooring to living/dining area
- Carpet fitted to bedrooms
- Bathroom with ceramic wall & floor tiling
- Combined heat & power (CHP) plant with individual metering
- Underfloor heating
- Communal cycle & bin store
- Timber decking to balconies