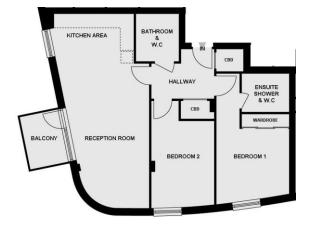

- 2 double bedrooms one En-suite
- Built-in wardrobe to master bedroom
- > Amtico 'Spacia' flooring to living/dining area
- Carpet fitted to bedrooms
- Bathroom with ceramic wall & floor tiling
- Combined heat & power (CHP) plant with individual metering
- Underfloor heating
- Communal cycle & bin store
- Timber decking to balconies