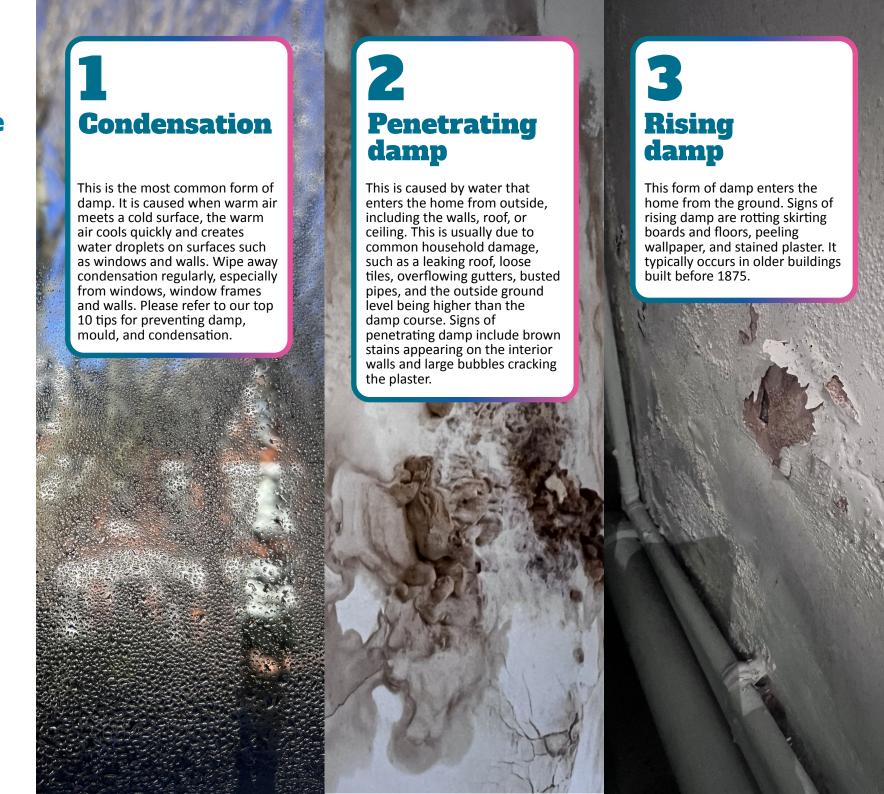

## There are three common types of damp

We take all reports of damp, mould, and condensation very seriously. If you spot any signs of damp and mould in your home, please report it to us immediately, even if the problem is only small. You can do this by contacting our customer service team on tel: 0300 131 7300; or email: isha@isha.co.uk.