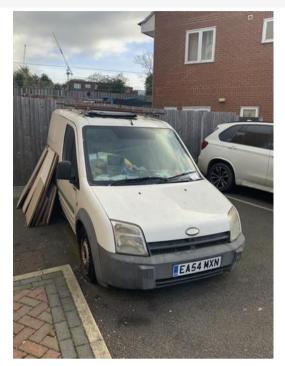

| Neighbourhood Officer | Ауо А |
|-----------------------|-------|
| Other Attendees?      | Yes   |
| Teslim                |       |

| Estate?                                      | Corbet Road |
|----------------------------------------------|-------------|
| External Areas Inspected - 80%               | 80%         |
| Estate Grounds Maintained and cleaned?       | Yes         |
| External Lights checked & working?           | Yes         |
| Bulk Items to be cleared?                    | no          |
| Play area & equipment checked?               | N/A         |
| Premises Information box checked and secure? | Yes         |
| Abandoned Vehicles?                          | yes         |
| Photo 1 Photo 2                              |             |
| Graffiti?                                    | no          |
| Internal Areas Inspected<br>- 66.67%         | 66.67%      |
| Internal lights check and working?           | Yes         |

## Appendix

Photo 1

Photo 2