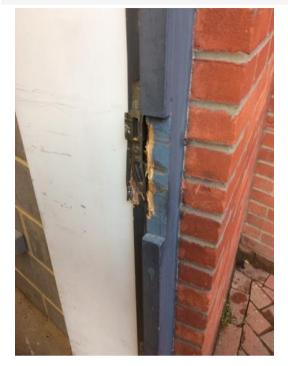

Audit - 75%

17.01.2023 08:52 GMT

| Neighbourhood Officer?                          | Segun A          |
|-------------------------------------------------|------------------|
| Attendees?                                      | No               |
| Estate?                                         | lyme Grove House |
| External Areas Inspected - 60%                  | 60%              |
| Estate Grounds Maintained and cleaned?          | Yes              |
| External Lights checked & working?              | Yes              |
| Bulk Items to be cleared?                       | no               |
| Play area & equipment checked?                  | N/A              |
| Premises Information box checked and secure?    | Yes              |
| Abandoned Vehicles?                             | no               |
| Graffiti?                                       | no               |
| Internal Areas Inspected<br>- 83.33%            | 83.33%           |
| Internal lights checked and working?            | Yes              |
| Internal areas maintained and cleaned?          | Yes              |
| Lift phone checked? Lift not working            | Yes              |
| This issue has been reported to lift contractor |                  |
| Communal areas clear of obstruction?            | Yes              |
| Communal Repairs?  Communal front door damaged  | yes              |

Work order raised to contractor to repair