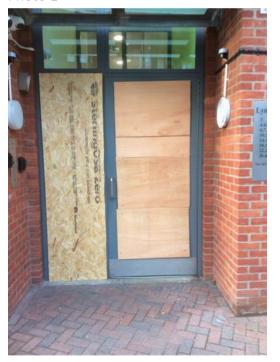

Audit - 75%

17.01.2023 08:52 GMT

| Neighbourhood Officer?                          | Segun A          |
|-------------------------------------------------|------------------|
| Attendees?                                      | No               |
| Estate?                                         | lyme Grove House |
| External Areas Inspected - 60%                  | 60%              |
| Estate Grounds Maintained and cleaned?          | Yes              |
| External Lights checked & working?              | Yes              |
| Bulk Items to be cleared?                       | no               |
| Play area & equipment checked?                  | N/A              |
| Premises Information box checked and secure?    | Yes              |
| Abandoned Vehicles?                             | no               |
| Graffiti?                                       | no               |
| Internal Areas Inspected<br>- 83.33%            | 83.33%           |
| Internal lights checked and working?            | Yes              |
| Internal areas maintained and cleaned?          | Yes              |
| Lift phone checked? Lift not working            | Yes              |
| This issue has been reported to lift contractor |                  |
| Communal areas clear of obstruction?            | Yes              |
| Communal Repairs?  Communal front door damaged  | yes              |

Work order raised to contractor to repair