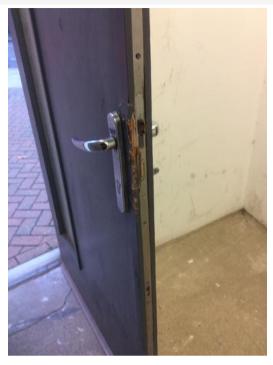

## Bike store door damaged

Photo 1

Photo

Photo 3

Photo 4

| Graffiti?                                          | no  |
|----------------------------------------------------|-----|
| Health & Safety / Fire checks - 75%                | 75% |
| Meter cupboards checked for theft of earth cables? | Yes |
| Fire risers secured                                | Yes |
| Fire doors checked for satisfactory self-closure?  | Yes |
| Fire signs & notices (inc lifts) in place?         | Yes |
| Plant rooms/bike stores/cleaner cupboards checked? | Yes |
| Railings and balconies checked and secure?         | Yes |
| CCTV system checked                                | Yes |
| AOV's checked and working?                         | Yes |
| Other comments? (Write below)                      | No  |
|                                                    |     |