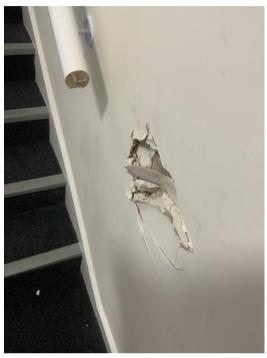

AA to raise to contractor

Photo 1

| Communal Repairs?            |  |  |
|------------------------------|--|--|
| AA to raise it to contractor |  |  |

Photo 2

| Graffiti?                                          | no  |
|----------------------------------------------------|-----|
| Health & Safety / Fire checks - 50%                | 50% |
| Meter cupboards checked for theft of earth cables? | Yes |
| Fire risers secured                                | Yes |
| Fire doors checked for satisfactory self-closure?  | Yes |
| Fire signs & notices (inc lifts) in place?         | Yes |
| Plant rooms/bike stores/cleaner cupboards checked? | Yes |
| Railings and balconies checked and secure?         | No  |