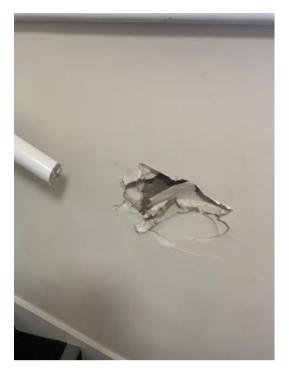

AA to raise to contractor

Photo 1

| Communal Repairs?            |  |  |
|------------------------------|--|--|
| AA to raise it to contractor |  |  |

Photo 2

| Graffiti?                                          | no  |
|----------------------------------------------------|-----|
| Health & Safety / Fire checks - 50%                | 50% |
| Meter cupboards checked for theft of earth cables? | Yes |
| Fire risers secured                                | Yes |
| Fire doors checked for satisfactory self-closure?  | Yes |
| Fire signs & notices (inc lifts) in place?         | Yes |
| Plant rooms/bike stores/cleaner cupboards checked? | Yes |
| Railings and balconies checked and secure?         | No  |