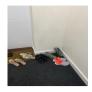

AA to raise to contractor

Photo 1

| Communal Repairs?            |  |  |
|------------------------------|--|--|
| AA to raise it to contractor |  |  |

Photo 2

| Graffiti?                                          | no  |
|----------------------------------------------------|-----|
| Health & Safety / Fire checks - 50%                | 50% |
| Meter cupboards checked for theft of earth cables? | Yes |
| Fire risers secured                                | Yes |
| Fire doors checked for satisfactory self-closure?  | Yes |
| Fire signs & notices (inc lifts) in place?         | Yes |
| Plant rooms/bike stores/cleaner cupboards checked? | Yes |
| Railings and balconies checked and secure?         | No  |