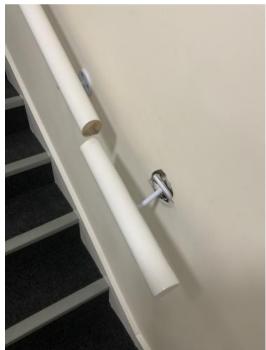

AA to raise to contractor

Photo 1

| Communal Repairs?            |  |  |
|------------------------------|--|--|
| AA to raise it to contractor |  |  |

Photo 2

| Graffiti?                                          | no  |
|----------------------------------------------------|-----|
| Health & Safety / Fire checks - 50%                | 50% |
| Meter cupboards checked for theft of earth cables? | Yes |
| Fire risers secured                                | Yes |
| Fire doors checked for satisfactory self-closure?  | Yes |
| Fire signs & notices (inc lifts) in place?         | Yes |
| Plant rooms/bike stores/cleaner cupboards checked? | Yes |
| Railings and balconies checked and secure?         | No  |