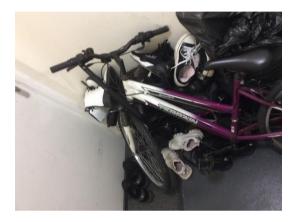

NSO to report this to Tenancy Officer

Photo 1

Photo 2

| Communal Repairs?  Communal power sockets not working                               | yes |
|-------------------------------------------------------------------------------------|-----|
|                                                                                     |     |
| NSO has raised work order to contractor to repair                                   |     |
| Graffiti?                                                                           | no  |
| Health & Safety / Fire checks - 75%                                                 | 75% |
| Meter cupboards checked for theft of earth cables?                                  | Yes |
| Fire risers secured                                                                 | Yes |
| Fire doors checked for satisfactory self-closure?                                   | Yes |
| Fire signs & notices (inc lifts) in place?                                          | Yes |
| Plant rooms/bike stores/cleaner cupboards checked?                                  | Yes |
| Railings and balconies checked and secure?                                          | Yes |
| CCTV system checked                                                                 | Yes |
| AOV's checked and working?                                                          | Yes |
| Other comments? (Write below)                                                       | No  |
| Issues to be address for Tenancy Officer ? (ASB,                                    |     |
| Tenancy related matters) (Write in box below)  Attached images for Tenancy Officer? |     |
| Actachieu illiages for Tenancy Officer?                                             |     |