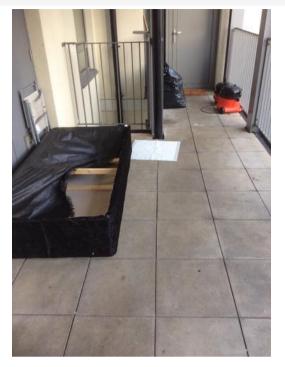

Audit - 68.75%

17.01.2023 10:37 GMT

| Neighbourhood Officer?                                   | Segun A           |
|----------------------------------------------------------|-------------------|
| Attendees?                                               | No                |
| Estate?                                                  | Shakespeare House |
| External Areas Inspected - 60%                           | 60%               |
| Estate Grounds Maintained and cleaned?                   | Yes               |
| External Lights checked & working?                       | Yes               |
| Bulk Items to be cleared?                                | yes               |
| NSO to arrange removal of bulk items                     |                   |
| Play area & equipment checked?                           | N/A               |
| Premises Information box checked and secure?             | Yes               |
| Abandoned Vehicles?                                      | no                |
| Graffiti?                                                | no                |
| Internal Areas Inspected<br>- 66.67%                     | 66.67%            |
| Internal lights checked and working?                     | Yes               |
| Internal areas maintained and cleaned?                   | Yes               |
| Lift phone checked?                                      | Yes               |
| Communal areas clear of obstruction?  Items outside flat | No                |

NSO to report this to Tenancy Officer

Photo 1

Photo 2

| Communal Repairs?  Communal power sockets not working                               | yes |
|-------------------------------------------------------------------------------------|-----|
|                                                                                     |     |
| NSO has raised work order to contractor to repair                                   |     |
| Graffiti?                                                                           | no  |
| Health & Safety / Fire checks - 75%                                                 | 75% |
| Meter cupboards checked for theft of earth cables?                                  | Yes |
| Fire risers secured                                                                 | Yes |
| Fire doors checked for satisfactory self-closure?                                   | Yes |
| Fire signs & notices (inc lifts) in place?                                          | Yes |
| Plant rooms/bike stores/cleaner cupboards checked?                                  | Yes |
| Railings and balconies checked and secure?                                          | Yes |
| CCTV system checked                                                                 | Yes |
| AOV's checked and working?                                                          | Yes |
| Other comments? (Write below)                                                       | No  |
| Issues to be address for Tenancy Officer ? (ASB,                                    |     |
| Tenancy related matters) (Write in box below)  Attached images for Tenancy Officer? |     |
| Actachieu illiages for Tenancy Officer?                                             |     |