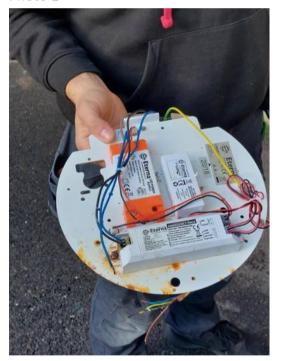

Audit - 69.23%

30.11.2022 09:37 GMT

| Neighbourhood Officer?                                                                       | Jeffrey  |
|----------------------------------------------------------------------------------------------|----------|
| Attendees?                                                                                   | Yes      |
| With Teslim                                                                                  |          |
| Estate?                                                                                      | St Marys |
| External Areas Inspected - 25%                                                               | 25%      |
| Estate Grounds Maintained and cleaned?                                                       | Yes      |
| External Lights checked & working?                                                           | No       |
| lights at Robinson were constantly on. Job raised and fixed by FDH. Recent leak has affected |          |

the light which is currently being dealt by FDH. Silicone needed to replace as advised by Scott FDH.

Photo 1

Photo 2

Photo 3

lights at Robinson were constantly on. Job raised and fixed by FDH. Recent leak has affected the multiple light at Robinson which is currently being dealt by FDH. Silicone needed to replace as advised by Scott FDH.