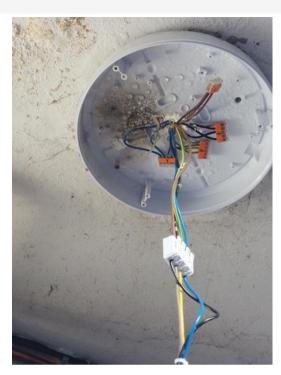

Audit - 69.23%

30.11.2022 09:37 GMT

| Neighbourhood Officer?                                                                       | Jeffrey  |
|----------------------------------------------------------------------------------------------|----------|
| Attendees?                                                                                   | Yes      |
| With Teslim                                                                                  |          |
| Estate?                                                                                      | St Marys |
| External Areas Inspected - 25%                                                               | 25%      |
| Estate Grounds Maintained and cleaned?                                                       | Yes      |
| External Lights checked & working?                                                           | No       |
| lights at Robinson were constantly on. Job raised and fixed by FDH. Recent leak has affected |          |

the light which is currently being dealt by FDH. Silicone needed to replace as advised by Scott FDH.

Photo 1

Photo 2

Photo 3

lights at Robinson were constantly on. Job raised and fixed by FDH. Recent leak has affected the multiple light at Robinson which is currently being dealt by FDH. Silicone needed to replace as advised by Scott FDH.