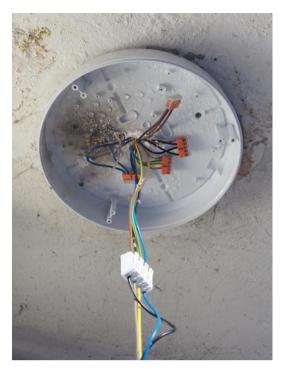

Audit - 69.23%

30.11.2022 09:37 GMT

| Neighbourhood Officer?                                                                       | Jeffrey  |
|----------------------------------------------------------------------------------------------|----------|
| Attendees?                                                                                   | Yes      |
| With Teslim                                                                                  |          |
| Estate?                                                                                      | St Marys |
| External Areas Inspected - 25%                                                               | 25%      |
| Estate Grounds Maintained and cleaned?                                                       | Yes      |
| External Lights checked & working?                                                           | No       |
| lights at Robinson were constantly on. Job raised and fixed by FDH. Recent leak has affected |          |

the light which is currently being dealt by FDH. Silicone needed to replace as advised by Scott FDH.

Photo 1

Photo 2

Photo 3

lights at Robinson were constantly on. Job raised and fixed by FDH. Recent leak has affected the multiple light at Robinson which is currently being dealt by FDH. Silicone needed to replace as advised by Scott FDH.