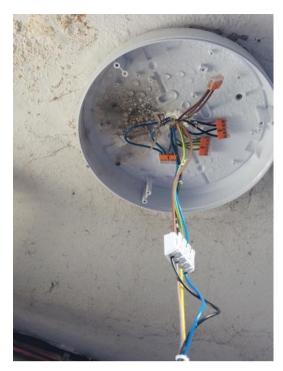

the light which is currently being dealt by FDH. Silicone needed to replace as advised by Scott FDH.

Photo 1

Photo 2

Photo 3

lights at Robinson were constantly on. Job raised and fixed by FDH. Recent leak has affected the multiple light at Robinson which is currently being dealt by FDH. Silicone needed to replace as advised by Scott FDH.