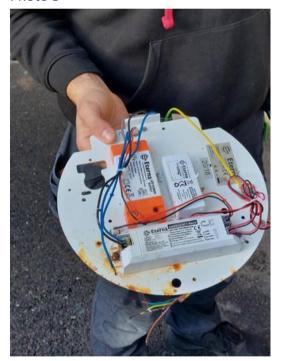

the light which is currently being dealt by FDH. Silicone needed to replace as advised by Scott FDH.

Photo 1

Photo 2

Photo 3

lights at Robinson were constantly on. Job raised and fixed by FDH. Recent leak has affected the multiple light at Robinson which is currently being dealt by FDH. Silicone needed to replace as advised by Scott FDH.