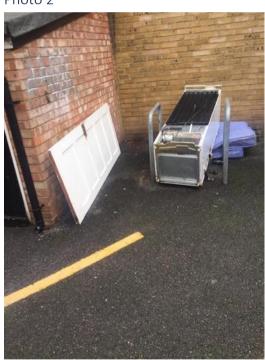

## Bulk Items to be cleared?

yes

Bulk and fridge at Robinson Court. Job already raised Accuro to collect.

Photo 4

| Play area & equipment checked?               | N/A |
|----------------------------------------------|-----|
| Premises Information box checked and secure? | N/A |
| Abandoned Vehicles?                          | no  |
| Graffiti?                                    | no  |