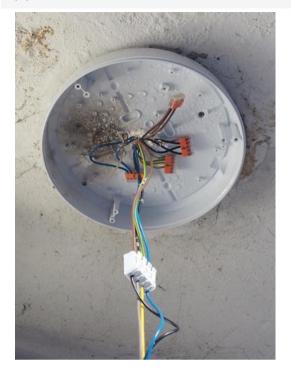

## Internal Areas Inspected - 83.33%

| Internal lights checked and working?   | Yes |
|----------------------------------------|-----|
| Internal areas maintained and cleaned? | Yes |
| Lift phone checked?                    | Yes |
| Communal areas clear of obstruction?   | Yes |
| Communal Repairs?                      | yes |

lights at Robinson were constantly on. Job raised and fixed by FDH. Recent leak has affected the multiple light at Robinson which is currently being dealt by FDH. Silicone needed to replace as advised by Scott FDH.