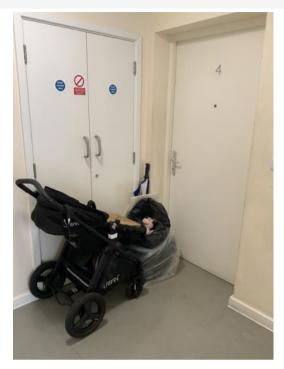

AA to refer it to Tenancy officer

Photo 2

| Communal Repairs? | yes |
|-------------------|-----|
|-------------------|-----|

| Graffiti?                                          | no   |
|----------------------------------------------------|------|
| Health & Safety / Fire checks - 100%               | 100% |
| Meter cupboards checked for theft of earth cables? | Yes  |
| Fire risers secured                                | Yes  |
| Fire doors checked for satisfactory self-closure?  | Yes  |
| Fire signs & notices (inc lifts) in place?         | Yes  |
| Plant rooms/bike stores/cleaner cupboards checked? | Yes  |
| Railings and balconies checked and secure?         | Yes  |
| CCTV system checked                                | N/A  |
| AOV's checked and working?                         | Yes  |
| Other comments? (Write below)                      | N/A  |

## Appendix

Photo 1 Photo 2