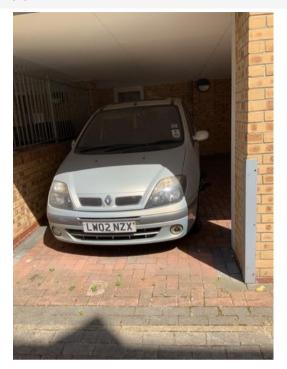

Audit - 66.67%

08.11.2022 11:19 BST

| Neighbourhood Officer?                       | Ауо А             |
|----------------------------------------------|-------------------|
| Attendees?                                   | No                |
|                                              |                   |
| Estate?                                      | Wilton Place 1-35 |
| External Areas Inspected - 80%               | 80%               |
| Estate Grounds Maintained and cleaned?       | Yes               |
| External Lights checked & working?           | Yes               |
| Bulk Items to be cleared?                    | no                |
| Play area & equipment checked?               | N/A               |
| Premises Information box checked and secure? | Yes               |
| Abandoned Vehicles?                          | yes               |
|                                              |                   |

## Appendix

Photo 1

Photo 2