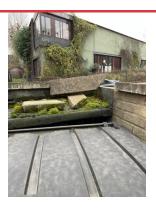

# OUTSIDE FLAT 6 AND 7

Assigned To Text Text

MISLODGED BRICKWORK Assigned To Mnm Raise wo 45504

AS ABOVE Assigned To As Above As above