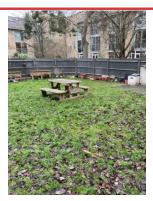

# REAR ENTRANCE DON'T HAVE CODE OR KEY

Assigned To Ask Jacek Ask Jacek

REAR GARDEN Assigned To Na Good

STAIRS NO LIFT Assigned To Na Good

BIN AREA Assigned To Na Good