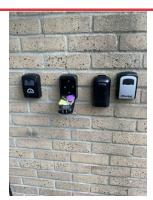

# ALFRED WALLIS 1-11 16/01/2025, 10:37

January inspection

Thursday 16 January 2025

**Prepared For Isha** 

**19 Issues Identified** 



FRONT ENT Assigned To Na Good



KEYS IN SAFE 0012 Assigned To Na Good



### INFO

Assigned To Na Good



### ELEC METERS UNDER STAIRCASE GF

Assigned To Na Good



# **INTERNAL LIGHTS**

Assigned To Na Good



RED NEW FB02 KEY Assigned To Delta Raise wo REP-045502



CONTACTS UPDATED

Assigned To Na Good



# REAR ENTRANCE DON'T HAVE CODE OR KEY

Assigned To Ask Jacek Ask Jacek



REAR GARDEN Assigned To Na Good



STAIRS NO LIFT Assigned To Na Good



BIN AREA Assigned To Na Good



# SIGN REQUIRED WITHOUT LIEN

Assigned To Lk Raise wo REP-045503



TEXT 11 Assigned To Text Text



TEXT 9 Assigned To Text Text



TEXT NINE AND TEN Assigned To Text Text



OUTSIDE FLAT 6 Assigned To Fdh Raise wo REP-045506



# OUTSIDE FLAT 6 AND 7

Assigned To Text Text



MISLODGED BRICKWORK Assigned To Mnm Raise wo 45504



AS ABOV