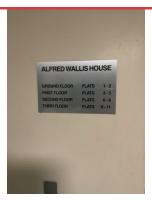

# SIGN REQUIRED WITHOUT LIEN

Assigned To Lk Raise wo REP-045503

TEXT 11 Assigned To Text Text

TEXT 9 Assigned To Text Text

TEXT NINE AND TEN Assigned To Text Text

OUTSIDE FLAT 6 Assigned To Fdh Raise wo REP-045506