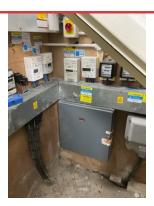

# ALFRED WALLIS 1-11 16/01/2025, 10:37

January inspection

Thursday 16 January 2025

**Prepared For Isha** 

**19 Issues Identified** 



FRONT ENT Assigned To Na Good



KEYS IN SAFE 0012 Assigned To Na Good



### INFO

Assigned To Na Good



### ELEC METERS UNDER STAIRCASE GF

Assigned To Na Good



# **INTERNAL LIGHTS**

Assigned To Na Good



RED NEW FB02 KEY Assigned To Delta Raise wo REP-045502



CONTACTS UPDATED

Assigned To Na Good



# REAR ENTRANCE DON'T HAVE CODE OR KEY

Assigned To Ask Jacek Ask Jacek



REAR GARDEN Assigned To Na Good



STAIRS NO LIFT Assigned To Na Good



BIN AREA Assigned To Na Good



# SIGN REQUIRED WITHOUT LIEN

Assigned To Lk Raise wo REP-045503



TEXT 11 Assigned To Text Text



TEXT 9 Assigned To Text Text



TEXT NINE AND TEN Assigned To Text Text



OUTSIDE FLAT 6 Assigned To Fdh Raise wo REP-045506



# OUTSIDE FLAT 6 AND 7

Assigned To Text Text



MISLODGED BRICKWORK Assigned To Mnm Raise wo 45504



AS ABOVE Assigned To As Above As above