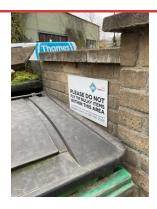

# REAR ENTRANCE DON'T HAVE CODE OR KEY

Assigned To Ask Jacek Ask Jacek

REAR GARDEN Assigned To Na Good

STAIRS NO LIFT Assigned To Na Good

BIN AREA Assigned To Na Good