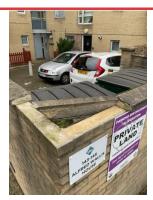

# SIGN REQUIRED WITHOUT LIEN

Assigned To Lk Raise wo REP-045503

TEXT 11 Assigned To Text Text

TEXT 9 Assigned To Text Text

TEXT NINE AND TEN Assigned To Text Text

OUTSIDE FLAT 6 Assigned To Fdh Raise wo REP-045506