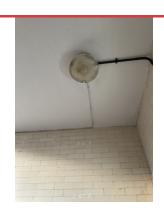

#### 2ND FLOOR LIGHT COVER MISSING

Assigned To Fdh Raise wo

TILES MISSING Assigned To Mnm Raise wo for quote TREE LIGHT Assigned To Fdh Raise wo ensure it works

FIRST FLOOR DECORATION WALL BY LIGHT

Assigned To Mnm Raise wo