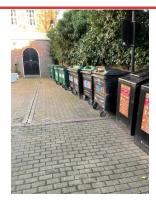

#### REAR ENTRANCE BARNES HOUSE

Assigned To Na Good

REAR BINS Assigned To Na Good

REAR DOOR STUCK CANNOT OPEN FULLY WOOD EXPANSION Assigned To Delta Raise wo REP-044793

AS ABOVE Assigned To As Above As above