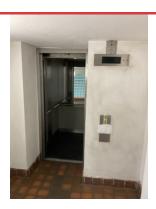

DEFECTIVE LIFT Assigned To Apex Follow up HANDLE MISSING GF Assigned To Delta Raise wo REP-044793

MISSING DOOR HANDLE Assigned To As Above As above

**DEFECTIVE LIGHT** Assigned To Fdh Raise wo

DOOR NOT CLOSING Assigned To Delta Raise wo REP-044793