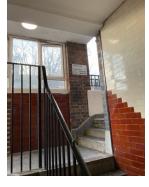

#### LIGHT REPLACEMENT REQUIRED STAIRWELL

Assigned To Fdh Raise wo

## STAIRWELL 1ST TO SECOND FLOOR LIGHT ISSUE

Assigned To As Above

As above

**DEFECTIVE LIGHT 2ND FLOOR** 

Assigned To Fdh Raise wo

AS ABOVE Assigned To As Above As above