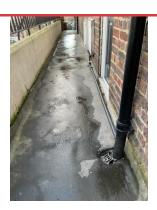

# DRAINAGE ISSUE OUTSIDE FLAT 24

Assigned To Groundwork's Raised work order O44368

DRAIN BACKFILLS Assigned To As Above As above

AS ABOVE Assigned To As Above As above

AS ABOVE Assigned To As Above As above