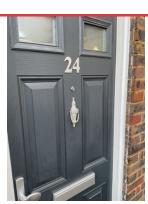

# DRAINAGE ISSUE OUTSIDE FLAT 24

Assigned To Groundwork's Raised work order O44368

DRAIN BACKFILLS Assigned To As Above As above

AS ABOVE Assigned To As Above As above

AS ABOVE Assigned To As Above As above