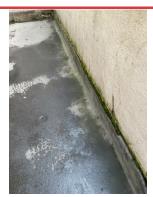

# DRAINAGE ISSUE OUTSIDE FLAT 24

Assigned To Groundwork's Raised work order O44368

DRAIN BACKFILLS Assigned To As Above As above

AS ABOVE Assigned To As Above As above

AS ABOVE Assigned To As Above As above