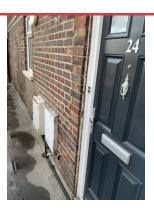

# DRAINAGE ISSUE OUTSIDE FLAT 24

Assigned To Groundwork's Raised work order O44368

DRAIN BACKFILLS Assigned To As Above As above

AS ABOVE Assigned To As Above As above

AS ABOVE Assigned To As Above As above