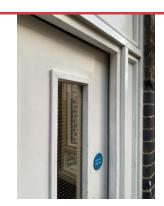

### CCTV CUPBOARD LOCK REPAIR

Assigned To Delta Raise work order REP-044793 HANDLE MISSING Assigned To Delta Raise wo REP-044793

MISSING HANDLE Assigned To As Above As above

DOOR ENTRANCE Assigned To Na Good

DEFECTIVE LIFT Assigned To Apex Follow up HANDLE MISSING GF Assigned To Delta Raise wo REP-044793

MISSING DOOR HANDLE Assigned To As Above As above

**DEFECTIVE LIGHT** Assigned To Fdh Raise wo

DOOR NOT CLOSING Assigned To Delta Raise wo REP-044793