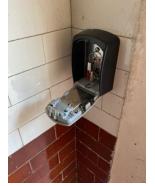

# BARNES HOUSE 07/01/2025, 15:35

**January Inspection** 

Tuesday 7 January 2025

**Prepared For Isha** 

41 Issues Identified

#### FRONT ENT BARNES HOUSE



Assigned To Na Good



**NOTICE BOARD** Requires update



NOTICED BOARD Assigned To Myself Requires Update



#### REAR ENTRANCE BARNES HOUSE

Assigned To Na Good



REAR BINS Assigned To Na Good



REAR DOOR STUCK CANNOT OPEN FULLY WOOD EXPANSION Assigned To Delta Raise wo REP-044793



AS ABOVE Assigned To As Above As above



KEY IN SAFE Assigned To Na Good

#### **KEYS IN ENTRANCE WITH FOB**



Assigned To Na Good



#### CABLES EXPOSED DOOR ENTRY/EXIT

Assigned To Fdh Raise wo



INTERNAL LIGHTS ENT EXIT Assigned To Na Good



#### LIGHT REPLACEMENT REQUIRED STAIRWELL

Assigned To Fdh Raise wo

## STAIRWELL 1ST TO SECOND FLOOR LIGHT ISSUE

Assigned To As Above

As above





**DEFECTIVE LIGHT 2ND FLOOR** 

Assigned To Fdh Raise wo



AS ABOVE Assigned To As Above As above



#### FLAT 32 GAS BOX REPAIRS

Assigned To Fdh Raise wo

#### 2ND FLOOR HANDLE MISSING

Assigned To Delta Raise wo REP-044793





FLAT 31 GAS BOX REPAIRS Assigned To Fdh Raise wo



#### 2ND FLOOR LIGHT COVER MISSING

Assigned To Fdh Raise wo



TILES MISSING Assigned To Mnm Raise wo for quote TREE LIGHT Assigned To Fdh Raise wo ensure it works



FIRST FLOOR DECORATION WALL BY LIGHT

Assigned To Mnm Raise