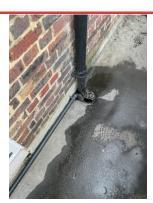

# DRAINAGE ISSUE OUTSIDE FLAT 24

Assigned To Groundwork's Raised work order O44368

DRAIN BACKFILLS Assigned To As Above As above

AS ABOVE Assigned To As Above As above

AS ABOVE Assigned To As Above As above