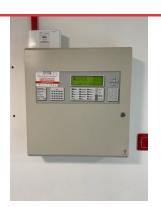

### **ISSUE 1 INTERNAL LIGHTING.**

Assigned To FDH Faulty light. First floor outside lift. Work order 047219.

**ISSUE 2 EXTERNAL LIGHTING.** All lights working.

**ISSUE 3 ALARM PANEL 1** Healthy.

**ISSUE 4 ALARM PANEL 2.** Healthy. **ISSUE 5 AOVS** Tested on all landings. All healthy.