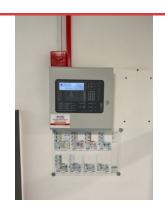

### **ISSUE 1 INTERNAL LIGHTING.**

Assigned To FDH Faulty light. First floor outside lift. Work order 047219.

**ISSUE 2 EXTERNAL LIGHTING.** All lights working.

**ISSUE 3 ALARM PANEL 1** Healthy.

**ISSUE 4 ALARM PANEL 2.** Healthy. **ISSUE 5 AOVS** Tested on all landings. All healthy.