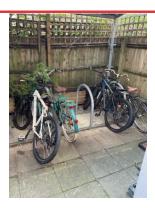

ELECTRIC METER ROOM 2 LIGHTS
Assigned To Fdh
Raise wo

BICYCLE STORAGE

Assigned To Na Good

**GAS METER ROOM** 

Assigned To Na Good

**OUTSIDE LIGHT** 

Assigned To Na Good

DAMP AND SLOW DRIPPING FB02 GF OPPOSITE 2