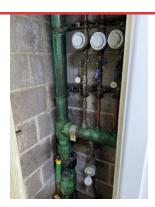

ELECTRIC METER ROOM 2 LIGHTS
Assigned To Fdh
Raise wo

BICYCLE STORAGE

Assigned To Na Good

**GAS METER ROOM** 

Assigned To Na Good

**OUTSIDE LIGHT** 

Assigned To Na Good

DAMP AND SLOW DRIPPING FB02 GF OPPOSITE 2