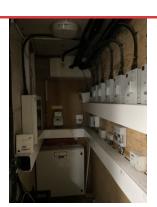

ELECTRIC METER ROOM 2 LIGHTS
Assigned To Fdh
Raise wo

BICYCLE STORAGE

Assigned To Na Good

**GAS METER ROOM** 

Assigned To Na Good

**OUTSIDE LIGHT** 

Assigned To Na Good

DAMP AND SLOW DRIPPING FB02 GF OPPOSITE 2