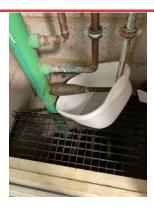

AS ABOVE BUCKET FULL OF WATER

Assigned To Fdh

As above (opposite 14 top floor) 045126