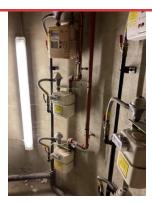

### ISSUE 17 GAS METER ROOM NEAR FLAT 10.

Secure

ISSUE 18 ELECTRICAL CUPBOARD PROVOST ST ENTRANCE. Secure

**ISSUE 19 GAS METER ROOM PROVOST ST ENTRANCE.** Secure.

**ISSUE 20 ELECTRICAL ROOM NILE ST ENTRANCE.** Secure.

### **ISSUE 21 GAS METER ROOM**

Secure.

ISSUE 22 ELECTRICAL ROOM NEAR CAR PARK GATES. Secure.

ISSUE 23 GAS METER ROOM NILE ST ROADSIDE. Assigned To Gary Johnson. Secure. Needs cleaning.

**ISSUE 24 BULK** Nile St bin room. Minor bulk, to leave until further notice.