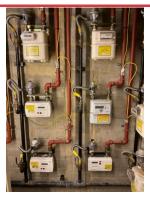

### ISSUE 17 GAS METER ROOM NEAR FLAT 10.

Secure

ISSUE 18 ELECTRICAL CUPBOARD PROVOST ST ENTRANCE. Secure

**ISSUE 19 GAS METER ROOM PROVOST ST ENTRANCE.** Secure.

**ISSUE 20 ELECTRICAL ROOM NILE ST ENTRANCE.** Secure.