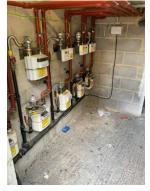

### ISSUE 21 GAS METER CUPBOARD PROVOST ST ENTRANCE. Secure no issues

ISSUE 22 ELECTRICAL CUPBOARD NEAR FLAT 10 Secure no issues.

**ISSUE 23 GAS METER CUPBOARD NEAR FLAT 10.** Secure no issues.

ISSUE 24 ELECTRICAL CUPBOARD BY CAR PARK GATES. Assigned To FDH. Secure, faulty light.