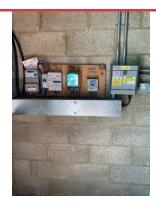

### ISSUE 21 GAS METER CUPBOARD PROVOST ST ENTRANCE. Secure no issues

ISSUE 22 ELECTRICAL CUPBOARD NEAR FLAT 10 Secure no issues.

**ISSUE 23 GAS METER CUPBOARD NEAR FLAT 10.** Secure no issues.

ISSUE 24 ELECTRICAL CUPBOARD BY CAR PARK GATES. Assigned To FDH. Secure, faulty light.