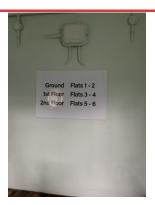

## FAITHFUL HOUSE 27/01/2025, 12:53

January inspection

Monday 27 January 2025

**Prepared For Isha** 

11 Issues Identified



FRONT ENT 1-6

Assigned To Na Good



INFO

Assigned To Na Good



## **NOTICE BOARD UPDATE E210**

Assigned To Na Good



## **VERY TIGHT DOOR UNDER STAIRWELL**

Assigned To Delta Raise wo 45520



**CLOSE TO DOOR 4 AND 6 STAIRWELL MISSING LEVER** 

Assigned To Delta

Raise wo 45520



**GREEN MAN X 3** 

Assigned To Lk

Raise wo 45523



**IN STORE** 

Assigned To Na

Good



**FRONT ENT 7-12** 

Assigned To Na

Good



**CONTACTS UPDATED E204** 

Assigned To Na Good



## **INTERNAL LIGHTS**

Assigned To Fdh

Hoping they come on in dark conditions REP-045522



**TIGHT DOOR** 

Assigned To Delta

Raise wo 45520