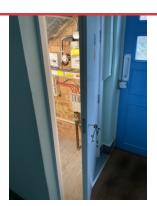

## **VERY TIGHT DOOR UNDER STAIRWELL**

Assigned To Delta Raise wo 45520

**CLOSE TO DOOR 4 AND 6 STAIRWELL MISSING LEVER** 

Assigned To Delta

Raise wo 45520

**GREEN MAN X 3** 

Assigned To Lk

Raise wo 45523

## **INTERNAL LIGHTS**

Assigned To Fdh

Hoping they come on in dark conditions REP-045522

**TIGHT DOOR** 

Assigned To Delta

Raise wo 45520