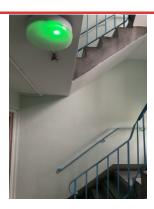

## **VERY TIGHT DOOR UNDER STAIRWELL**

Assigned To Delta Raise wo 45520

**CLOSE TO DOOR 4 AND 6 STAIRWELL MISSING LEVER** 

Assigned To Delta

Raise wo 45520

**GREEN MAN X 3** 

Assigned To Lk

Raise wo 45523