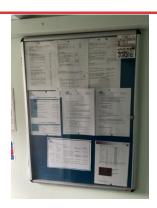

## FAITHFUL HOUSE 27/01/2025, 12:53

January inspection

Monday 27 January 2025

**Prepared For Isha** 

11 Issues Identified



FRONT ENT 1-6

Assigned To Na Good



INFO

Assigned To Na Good



## **NOTICE BOARD UPDATE E210**

Assigned To Na Good



## **VERY TIGHT DOOR UNDER STAIRWELL**

Assigned To Delta Raise wo 45520



**CLOSE TO DOOR 4 AND 6 STAIRWELL MISSING LEVER** 

Assigned To Delta

Raise wo 45520



**GREEN MAN X 3** 

Assigned To Lk

Raise wo 45523



**IN STORE** 

Assigned To Na

Good



**FRONT ENT 7-12** 

Assigned To Na

Good



**CONTACTS UPDATED E204** 

Assigned To Na Good



## **INTERNAL LIGHTS**

Assigned To Fdh

Hoping they come on in dark conditions REP-045522



**TIGHT DOOR** 

Assigned To Delta

Raise wo 45520