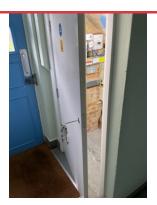

## **VERY TIGHT DOOR UNDER STAIRWELL**

Assigned To Delta Raise wo 45520

**CLOSE TO DOOR 4 AND 6 STAIRWELL MISSING LEVER** 

Assigned To Delta

Raise wo 45520

**GREEN MAN X 3** 

Assigned To Lk

Raise wo 45523