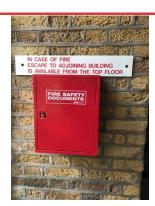

## **ISSUE 11 FIRS SIGNAGE.**

Fire escape signage missing from Thurstan third floor for flats 9-11. To raise with building safety.

ISSUE 12 CCTV All healthy.