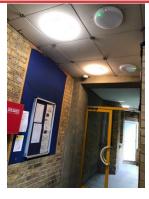

# **ISSUE 1. INTERNAL LIGHTS.**

All working in both buildings.

**ISSUE 2. EXTERNAL LIGHTS.** All working.

**ISSUE 3. LIFTS** Both lifts in service. Phones working