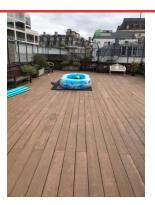

## **ISSUE 7. ROOF GARDEN.**

Residents using roof garden for kids pool. This could result in water leaking into flats below. To speak to tenancy officer.