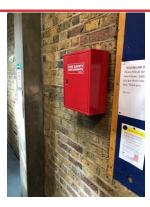

## **ISSUE 11 FIRS SIGNAGE.**

Fire escape signage missing from Thurstan third floor for flats 9-11. To raise with building safety.

ISSUE 12 CCTV All healthy.