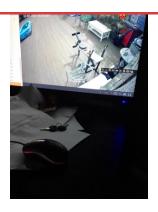

## **ISSUE 11 FIRS SIGNAGE.**

Fire escape signage missing from Thurstan third floor for flats 9-11. To raise with building safety.

ISSUE 12 CCTV All healthy.