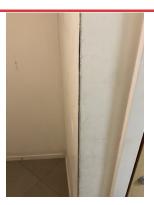

### **DECORATION AND STEEL CORNER**

Assigned To Mnm

Raise wo

## STEEL CORNER REQUIRED GF POSSIBLE 2.2M LONG AND DECORATION OF WALL

Assigned To Mnm

Raise wo

### **2M CORNER REQUIRED**

Assigned To Mnm

Raise wo