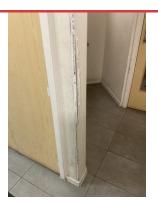

### **DECORATION AND STEEL CORNER**

Assigned To Mnm

Raise wo

## STEEL CORNER REQUIRED GF POSSIBLE 2.2M LONG AND DECORATION OF WALL

Assigned To Mnm

Raise wo

### **2M CORNER REQUIRED**

Assigned To Mnm

Raise wo