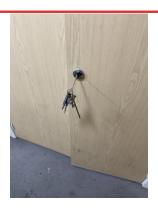

**5TH FLOOR LOCK CHANGE OPPOSITE LIFT FB02**Assigned To Delta
Raise wo

**LOCK CHANGE NEAR 38 FB02** 

Assigned To Delta

Raise wo

FIRE DOOR GLASS 39

Assigned To Fdh

Raise wo