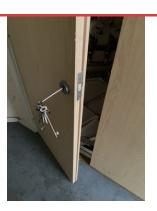

**5TH FLOOR LOCK CHANGE OPPOSITE LIFT FB02**Assigned To Delta
Raise wo

**LOCK CHANGE NEAR 38 FB02** 

Assigned To Delta

Raise wo

FIRE DOOR GLASS 39

Assigned To Fdh

Raise wo