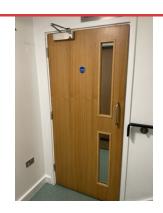

#### STAIRWELL DOOR NEXT TO LIFT 1ST FLOOR NOT CLOSING

Assigned To Delta Raise wo (whole door needs replacing - wait)

CRACKED FIRE DOOR Assigned To Mnm/ Fdh Get Quotes rep-044606 Fdh and rep-044607mnm

AS ABOVE Assigned To As Above As above