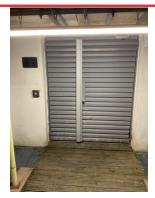

# LIGHT DEFECTIVE Assigned To Fdh Raise wo rep-044597

GAS METERS IN BIN ROOM Assigned To Na Good

GAS DOOR IN BIN SHED DOES NOT CLOSE FB01 KEY Assigned To Delta Raise wo rep-44602

#### CHANGE TO FB01 KEY NOT WORKING

Assigned To Delta Raise wo rep-44602