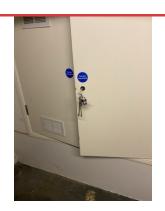

# LIGHT DEFECTIVE Assigned To Fdh Raise wo rep-044597

GAS METERS IN BIN ROOM Assigned To Na Good

GAS DOOR IN BIN SHED DOES NOT CLOSE FB01 KEY Assigned To Delta Raise wo rep-44602

#### CHANGE TO FB01 KEY NOT WORKING

Assigned To Delta Raise wo rep-44602