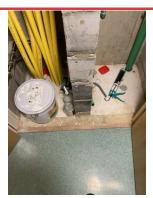

AS ABOVE Assigned To As Above As above **1ST FLOOR LIGHTS** Assigned To Na Good

FB02 KEY LOCK CHANGE 2ND FLOOR Assigned To Delta Raise wo rep-044602

ELECTRICAL CABLES BETTER ARRANGEMENT 3RD FLOOR Assigned To Fdh Raise wo rep-044597