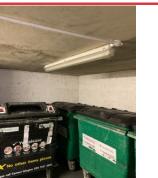

# LIGHT DEFECTIVE Assigned To Fdh Raise wo rep-044597

GAS METERS IN BIN ROOM Assigned To Na Good

GAS DOOR IN BIN SHED DOES NOT CLOSE FB01 KEY Assigned To Delta Raise wo rep-44602