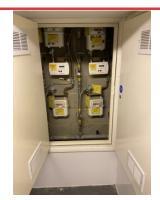

# LIGHT DEFECTIVE Assigned To Fdh Raise wo rep-044597

GAS METERS IN BIN ROOM Assigned To Na Good

GAS DOOR IN BIN SHED DOES NOT CLOSE FB01 KEY Assigned To Delta Raise wo rep-44602