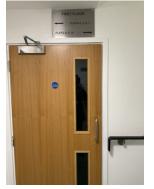

#### STAIRWELL DOOR NEXT TO LIFT 1ST FLOOR NOT CLOSING

Assigned To Delta Raise wo (whole door needs replacing - wait)

CRACKED FIRE DOOR Assigned To Mnm/ Fdh Get Quotes rep-044606 Fdh and rep-044607mnm

AS ABOVE Assigned To As Above As above