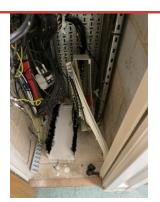

AS ABOVE Assigned To As Above As above **1ST FLOOR LIGHTS** Assigned To Na Good

FB02 KEY LOCK CHANGE 2ND FLOOR Assigned To Delta Raise wo rep-044602

ELECTRICAL CABLES BETTER ARRANGEMENT 3RD FLOOR Assigned To Fdh Raise wo rep-044597