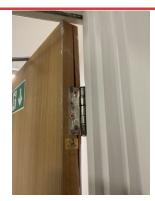

#### STAIRWELL DOOR NEXT TO LIFT 1ST FLOOR NOT CLOSING

Assigned To Delta Raise wo (whole door needs replacing - wait)

CRACKED FIRE DOOR Assigned To Mnm/ Fdh Get Quotes rep-044606 Fdh and rep-044607mnm

AS ABOVE Assigned To As Above As above