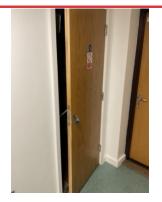

#### STAIRWELL DOOR NEXT TO LIFT 1ST FLOOR NOT CLOSING

Assigned To Delta Raise wo (whole door needs replacing - wait)

CRACKED FIRE DOOR Assigned To Mnm/ Fdh Get Quotes rep-044606 Fdh and rep-044607mnm

AS ABOVE Assigned To As Above As above