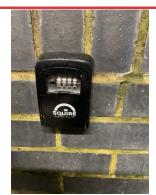

# KINVER HOUSE 09/01/2025, 16:10

January inspection

Thursday 9 January 2025

**Prepared For Isha** 

36 Issues Identified



#### **ISSUE 1**



#### **ISSUE 2**



#### **ISSUE 3**









#### CODE 0012 LEFT OF ALL KEY SAFES

Assigned To Na Good



#### **ISSUE 7**





#### **ISSUE 9**



#### **ISSUE 10**





# **ISSUE 12**



#### **ISSUE 13**



### **ISSUE 14**



**ISSUE 15** 



#### STAIRWELL DOOR NEXT TO LIFT 1ST FLOOR NOT CLOSING



Assigned To Delta Raise wo (whole door needs replacing - wait)



CRACKED FIRE DOOR Assigned To Mnm/ Fdh Get Quotes rep-044606 Fdh and rep-044607mnm



AS ABOVE Assigned To As Above As above



AS ABOVE Assigned To As Above As above **1ST FLOOR LIGHTS** Assigned To Na Good





FB02 KEY LOCK CHANGE 2ND FLOOR Assigned To Delta Raise wo rep-044602



ELECTRICAL CABLES BETTER ARRANGEMENT 3RD FLOOR Assigned To Fdh Raise wo rep-044597



AS ABOVE Assigned To As Above As above



**3RD FLOOR ITEMS** Assigned To Ask Magda Ask Magda



**IS