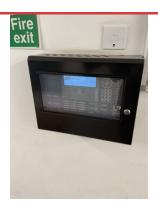

Assigned To Na Good

**ALARM SYSTEM** 

Assigned To Na Good

**NOTICE BOARD** 

Assigned To Na Good

**LIFT OPERATIONAL**Assigned To Na
Good

**ELECTRICAL CUPBOARD**Assigned To Na
Good

SAFETY SIGN Assigned To Lk Raise wo 44627