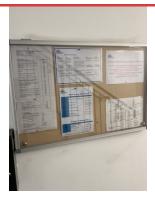

Assigned To Na Good

**ALARM SYSTEM** 

Assigned To Na Good

**NOTICE BOARD** 

Assigned To Na Good

**LIFT OPERATIONAL**Assigned To Na
Good

**ELECTRICAL CUPBOARD**Assigned To Na
Good

SAFETY SIGN Assigned To Lk Raise wo 44627