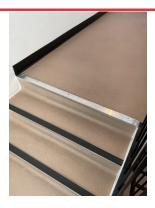

## **SAFETY SIGN MISSING STAIRWELL**

Assigned To Lk

Raise wo (fire exit green man) 44627

**LOOSE DOOR NOSE** 

Assigned To Mnm

Raise wo

MISSING DOOR NOSE
Assigned To Mnm

Raise wo

Good

MISSING STAIR NOSES
Assigned To Mnm

Raise wo REP-044753

**LOOSE DOOR NOSE** 

Assigned To Mnm

Raise wo REP-044753

**LOOSE STAIR NOSE** 

Assigned To Mnm