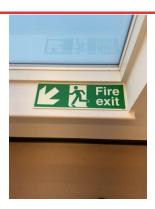

## **SAFETY SIGN MISSING STAIRWELL**

Assigned To Lk

Raise wo (fire exit green man) 44627

**LOOSE DOOR NOSE** 

Assigned To Mnm

Raise wo

MISSING DOOR NOSE
Assigned To Mnm

Raise wo