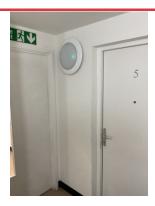

**DECORATION STAIRWELL**Assigned To Mnm
Raise wo REP-044753

**DEFECTIVE LIGHT FLAT 5** 

Assigned To Fdh

Raise wo 44754

**CEILING WINDOW** 

Assigned To Na

Good