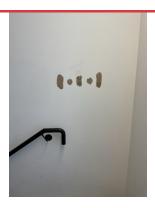

## **SAFETY SIGN MISSING STAIRWELL**

Assigned To Lk

Raise wo (fire exit green man) 44627

**LOOSE DOOR NOSE** 

Assigned To Mnm

Raise wo

MISSING DOOR NOSE
Assigned To Mnm

Raise wo