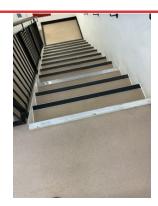

Good

MISSING STAIR NOSES
Assigned To Mnm

Raise wo REP-044753

**LOOSE DOOR NOSE** 

Assigned To Mnm

Raise wo REP-044753

**LOOSE STAIR NOSE** 

Assigned To Mnm

Raise wo REP-044753