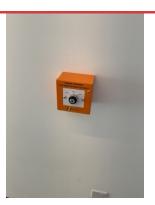

## **REQUIRE KEY SAFE**

Assigned To Delta

Raise work order (to be installed on rhs neatly of red box) (code 8954) please also put fb02 key in safe 44656