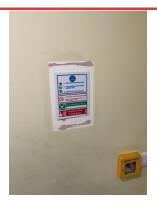

## STAFF CONTACTS ARE MISSING, ALSO LOCKS ARE MISSING

Assigned To Timothy And Mnm
Update staff contacts raise wo for locks REP-045540

CCTV LIGHT
Assigned To Fdh
Raise wo 45533

CODE SETTING
Assigned To Delta
Raise wo 45534