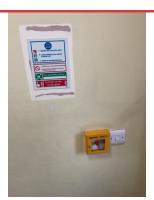

## STAFF CONTACTS ARE MISSING, ALSO LOCKS ARE MISSING

Assigned To Timothy And Mnm
Update staff contacts raise wo for locks REP-045540

CCTV LIGHT
Assigned To Fdh
Raise wo 45533

CODE SETTING
Assigned To Delta
Raise wo 45534