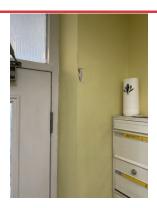

### DECORATION REQUIRED AROUND AND BEHIND SIGN. YELLOW PAINT

Assigned To Mnm Raise wo REP-045540

#### STEEL CNR STRIP REQUIRED

Assigned To Mnm Raise wo REP-045540