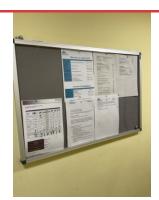

STEEL STRIP
Assigned To Mnm
Raise wo REP-045544

**DECORATION**Assigned To Mnm
Raise wo REP-045544

**DECORATING**Assigned To As Above
As above

NOTICE BOARD
Assigned To Timothy To Update Staff Details
Still to update