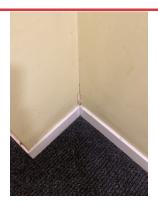

Raise wo 45533



CODE SETTING
Assigned To Delta
Raise wo 45534



TOP FLOOR TEXT
Assigned To Text
Text



MISSING GREEN MAN Assigned To Lk Raise wo 45535



**CHANGE SIGNX2** 

Assigned To Lk

Raise wo REP-045535



**AS ABOVE** 

Assigned To As Above

As above



**AS ABOVE** 

Assigned To Lk

As above



FRONT ENTRANCE

Assigned To Na

Good



REPLACE 6 METER LIDS
Assigned To Fdh
Raise wo REP-045543



AS ABOVE
Assigned To As Above
As above



BULK WASTE
Assigned To Accuro
Raise wo REP-045548



REQUIRE \*4
Assigned To Lk
Raise wo REP-045547



AS ABOVE
Assigned To As Above
As above



INTERNAL LIGHTS
Assigned To Na
Good



SMOKE VENT AND DECORATION REQUIRED
Assigned To Mnm
Raise wo



STEEL STRIP
Assigned To Mnm
Raise wo REP-045544



**DECORATION**Assigned To Mnm
Raise wo REP-045544



**DECORATING**Assigned To As Above
As above



NOTICE BOARD
Assigned To Timothy To Update Staff Details
Still to update



TOP FLOOR TEXT
Assigned To Text
Text



SMOKE VENT TOP FLOOR
Assigned To Na
Good



### **BROKEN WALL STAIRWELL CLOSE TO 6**

Assigned To Mnm Raise wo REP-045544