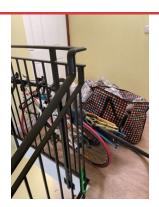

N Assigned To Lk Raise wo 45535



**CHANGE SIGNX2** 

Assigned To Lk

Raise wo REP-045535



**AS ABOVE** 

Assigned To As Above

As above



**AS ABOVE** 

Assigned To Lk

As above



FRONT ENTRANCE

Assigned To Na

Good



REPLACE 6 METER LIDS
Assigned To Fdh
Raise wo REP-045543



AS ABOVE
Assigned To As Above
As above



BULK WASTE
Assigned To Accuro
Raise wo REP-045548



REQUIRE \*4
Assigned To Lk
Raise wo REP-045547



AS ABOVE
Assigned To As Above
As above



INTERNAL LIGHTS
Assigned To Na
Good



SMOKE VENT AND DECORATION REQUIRED
Assigned To Mnm
Raise wo



STEEL STRIP
Assigned To Mnm
Raise wo REP-045544



**DECORATION**Assigned To Mnm
Raise wo REP-045544



**DECORATING**Assigned To As Above
As above



NOTICE BOARD
Assigned To Timothy To Update Staff Details
Still to update



TOP FLOOR TEXT
Assigned To Text
Text



SMOKE VENT TOP FLOOR
Assigned To Na
Good



### **BROKEN WALL STAIRWELL CLOSE TO 6**

Assigned To Mnm Raise wo REP-045544