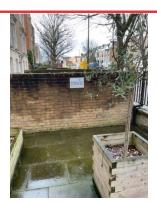

BULK WASTE
Assigned To Accuro
Raise wo REP-045548

REQUIRE \*4
Assigned To Lk
Raise wo REP-045547

AS ABOVE
Assigned To As Above
As above

INTERNAL LIGHTS
Assigned To Na
Good

SMOKE VENT AND DECORATION REQUIRED
Assigned To Mnm
Raise wo