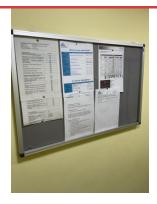

STEEL STRIP
Assigned To Mnm
Raise wo REP-045544

**DECORATION**Assigned To Mnm
Raise wo REP-045544

**DECORATING**Assigned To As Above
As above

NOTICE BOARD
Assigned To Timothy To Update Staff Details
Still to update